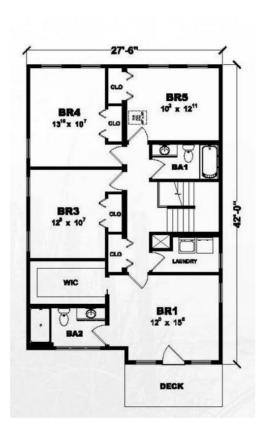

# **BEACH BREAK**. CLS-001

CoastalTraditional







### **SPECIFICATIONS**

| SQ. FT.    | 2283 |
|------------|------|
| BEDROOMS:  | 5    |
| BATHROOMS: | 3.0  |
| LEVELS:    | 2    |

#### **OPTIONAL FEATURES**

**☑** Green Certification **☑** Energy Star

The Beach Break has lots of windows for the perfect view whether it be mountains or beaches. The kitchen has an island and a window over the sink plus a pantry. This home has one bedroom on the ground floor and four bedrooms on the upper lever.

FIRST FLOOR



#### SECOND FLOOR







## Hi, I'm Justin Bryant, your personal Modular Home Consultant

I would be happy to help you with any questions you may have. You can contact me on my direct number at **(877) 410-6334** or email me at **justin.bryant@impresamodular.com**.