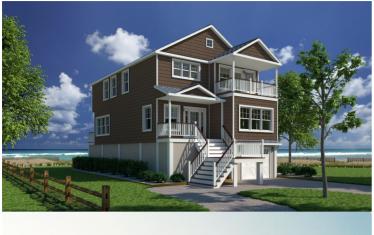

# **BEACH BREAK**. CLS-001

CoastalTraditional

### **SPECIFICATIONS**

| SQ. FT.    | 2283 |
|------------|------|
| BEDROOMS:  | 5    |
| BATHROOMS: | 3.0  |
| LEVELS:    | 2    |

#### **OPTIONAL FEATURES**

**☑** Green Certification **☑** Energy Star

The Beach Break has lots of windows for the perfect view whether it be mountains or beaches. The kitchen has an island and a window over the sink plus a pantry. This home has one bedroom on the ground floor and four bedrooms on the upper lever.