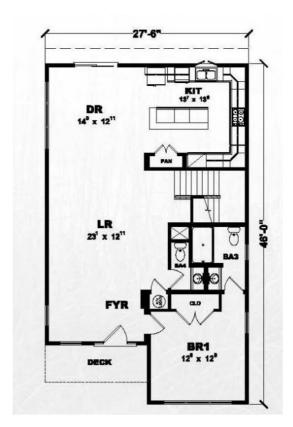

# **BEACH BREAK**. CLS-001

CoastalTraditional







### **SPECIFICATIONS**

| SQ. FT.    | 2283 |
|------------|------|
| BEDROOMS:  | 5    |
| BATHROOMS: | 3.0  |
| LEVELS:    | 2    |

#### **OPTIONAL FEATURES**

**☑** Green Certification **☑** Energy Star

The Beach Break has lots of windows for the perfect view whether it be mountains or beaches. The kitchen has an island and a window over the sink plus a pantry. This home has one bedroom on the ground floor and four bedrooms on the upper lever.

FIRST FLOOR



#### SECOND FLOOR







## Hi, I'm Justin Bryant, your personal Modular Home Consultant

I would be happy to help you with any questions you may have. You can contact me on my direct number at **(877) 410-6334** or email me at **justin.bryant@impresamodular.com**.