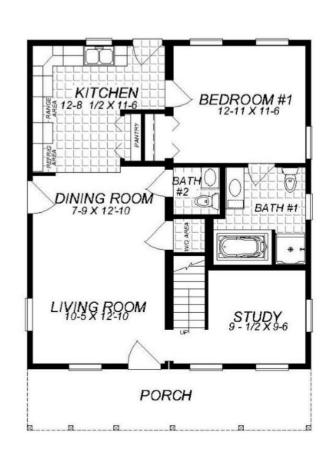

## **SPECIFICATIONS**

| SQ. FT.    | 880 |
|------------|-----|
| BEDROOMS:  | 1   |
| BATHROOMS: | 1.0 |
| LEVELS:    | 1.5 |

#### **OPTIONAL FEATURES**

☑ Green Certification ☑ Energy Star

Tiny Houses are all the rage right now. This tiny house gives you the feeling of a much larger home with the Kitchen, dining room and living room all being an open area. The Vineland also has a room that can be a study, library or even a den. The unfinished attic can be finished (on-site by others) later if another bedroom or family room is needed or wanted.

### I FIRST FLOOR

YOUR NEW HOME CONSULTANT