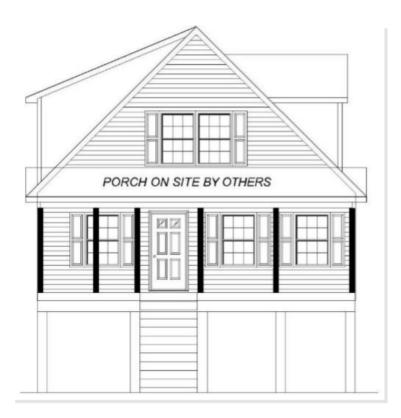

# VINELAND. SHL-024

Micro CottageTiny HouseTraditional

#### **OPTIONAL FEATURES**

☑ Green Certification ☑ Energy Star

Tiny Houses are all the rage right now. This tiny house gives you the feeling of a much larger home with the Kitchen, dining room and living room all being an open area. The Vineland also has a room that can be a study, library or even a den. The unfinished attic can be finished (on-site by others) later if another bedroom or family room is needed or wanted.