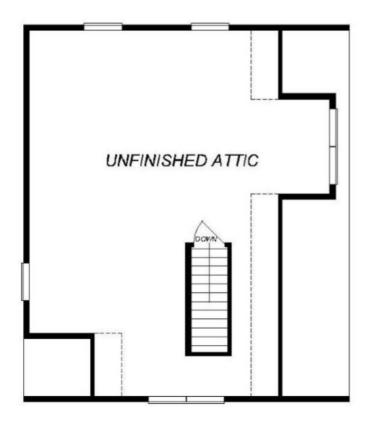

#### **OPTIONAL FEATURES**

☑ Green Certification ☑ Energy Star

Tiny Houses are all the rage right now. This tiny house gives you the feeling of a much larger home with the Kitchen, dining room and living room all being an open area. The Vineland also has a room that can be a study, library or even a den. The unfinished attic can be finished (on-site by others) later if another bedroom or family room is needed or wanted.