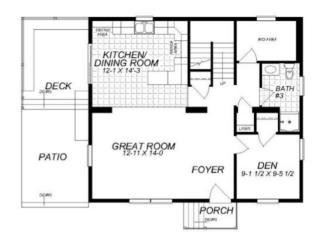

#### **OPTIONAL FEATURES**

☑ Green Certification ☑ Energy Star

This 3 bedroom, 2 1/2 bath Two Story plan has an open floor plan that can extend out to the deck for great cook outs. You have a den or office and a powder room on the first floor. The Master Bedroom even has a porch for those nice evening.

#### FIRST FLOOR

SECOND FLOOR

YOUR
NEW HOME
CONSULTANT