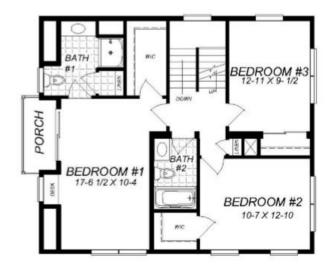

#### **OPTIONAL FEATURES**

☑ Green Certification ☑ Energy Star

This 3 bedroom, 2 1/2 bath Two Story plan has an open floor plan that can extend out to the deck for great cook outs. You have a den or office and a powder room on the first floor. The Master Bedroom even has a porch for those nice evening.

#### FIRST FLOOR

SECOND FLOOR

YOUR
NEW HOME
CONSULTANT