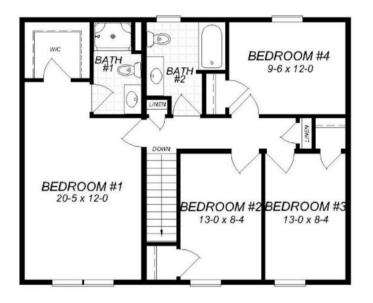

#### SECOND FLOOR

YOUR New Home Consultant

### **OPTIONAL FEATURES**

☑ Green Certification ☑ Energy Star

The Concord is a beautiful home and is very well laid out. When you walk into the foyer you will see that there is a coat closet and powder room. The family room is open to the kitchen which makes it easy to keep an eye on the kids or to chat with company all while preparing dinner. The master bedroom has a walk in closet and the master bath has a garden tub.