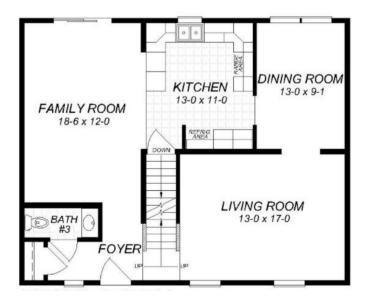

## FIRST FLOOR

### **OPTIONAL FEATURES**

☑ Green Certification ☑ Energy Star

The Concord is a beautiful home and is very well laid out. When you walk into the foyer you will see that there is a coat closet and powder room. The family room is open to the kitchen which makes it easy to keep an eye on the kids or to chat with company all while preparing dinner. The master bedroom has a walk in closet and the master bath has a garden tub.