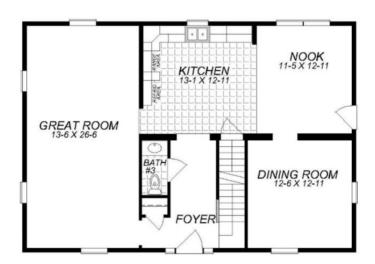

## FIRST FLOOR

#### **OPTIONAL FEATURES**

☑ Green Certification ☑ Energy Star

This traditional two story home has 4 bedrooms and 2.5 baths is perfect for any family. It has the kitchen/breakfast nook and great room for family fun, with the formal dining room for your entertaining side. The master suite has a large walk in closet, with the master bath having a dual vanity and large linen closet.