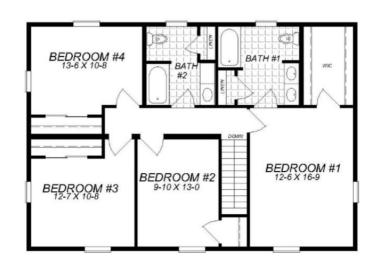

#### SECOND FLOOR

#### **OPTIONAL FEATURES**

☑ Green Certification ☑ Energy Star

This traditional two story home has 4 bedrooms and 2.5 baths is perfect for any family. It has the kitchen/breakfast nook and great room for family fun, with the formal dining room for your entertaining side. The master suite has a large walk in closet, with the master bath having a dual vanity and large linen closet.