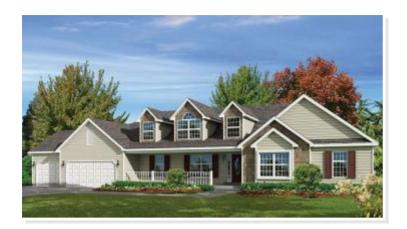

### **OPTIONAL FEATURES**

☑ Green Certification ☑ Energy Star

The Sheffield with all of its dormers, gabled roof and cover porch (on-site by others) has nice curb appeal and would look great in any area. Inside this glorious home you will find a U-Shaped kitchen with a snack bar that is open to the great room. Master bed room complete with master bath and large walk in closet plus two additional bed rooms and a hall bath.