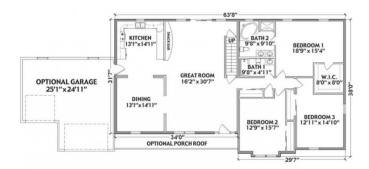

## **SPECIFICATIONS**

| SQ. FT.    | 2066 |
|------------|------|
| BEDROOMS:  | 3    |
| BATHROOMS: | 2.0  |
| LEVELS:    | 1.0  |

### **OPTIONAL FEATURES**

☑ Green Certification ☑ Energy Star

The Sheffield with all of its dormers, gabled roof and cover porch (on-site by others) has nice curb appeal and would look great in any area. Inside this glorious home you will find a U-Shaped kitchen with a snack bar that is open to the great room. Master bed room complete with master bath and large walk in closet plus two additional bed rooms and a hall bath.

#### FIRST FLOOR

YOUR
NEW HOME
CONSULTANT