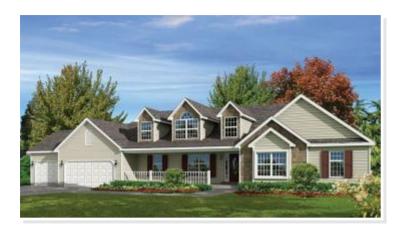

### **OPTIONAL FEATURES**

☑ Green Certification ☑ Energy Star

This Cape Cod home with all of its dormers, gabled roof and cover porch (on-site by others) has nice curb appeal and would look great in any area. Inside this glorious home you will find a U-Shaped kitchen with a snack bar that is open to the great room. Master bed room complete with master bath and large walk in closet plus two additional bed rooms and a hall bath.