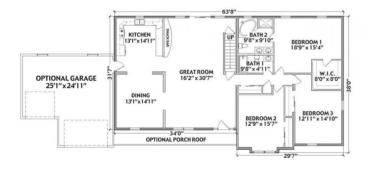

### **SPECIFICATIONS**

| SQ. FT.    | 2066 |
|------------|------|
| BEDROOMS:  | 3    |
| BATHROOMS: | 2.0  |
| LEVELS:    | 1.5  |

### **OPTIONAL FEATURES**

☑ Green Certification ☑ Energy Star

This Cape Cod home with all of its dormers, gabled roof and cover porch (on-site by others) has nice curb appeal and would look great in any area. Inside this glorious home you will find a U-Shaped kitchen with a snack bar that is open to the great room. Master bed room complete with master bath and large walk in closet plus two additional bed rooms and a hall bath.

### FIRST FLOOR

YOUR
NEW HOME
CONSULTANT