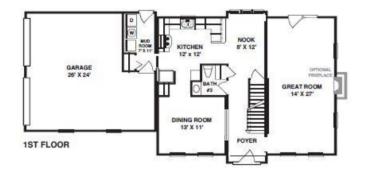

#### FIRST FLOOR

### **OPTIONAL FEATURES**

☑ Green Certification ☑ Energy Star

This classic two-story plan offers a variety of options. The enormous first floor great room can also be designed as a large living room and equally spacious family room. Two full bathrooms and an unfinished office or game room, atop the two-car garage, compliment the three expansive upstairs bedrooms.