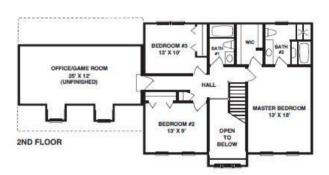

#### SECOND FLOOR

YOUR NEW HOME CONSULTANT

### **OPTIONAL FEATURES**

☑ Green Certification ☑ Energy Star

This classic two-story plan offers a variety of options. The enormous first floor great room can also be designed as a large living room and equally spacious family room. Two full bathrooms and an unfinished office or game room, atop the two-car garage, compliment the three expansive upstairs bedrooms.