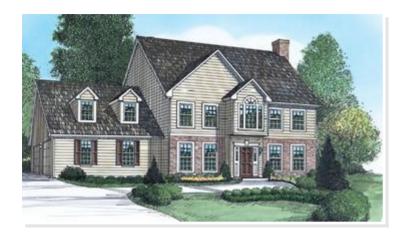

# **SPECIFICATIONS**

| SQ. FT.    | 2089 |
|------------|------|
| BEDROOMS:  | 3    |
| BATHROOMS: | 2.5  |
| LEVELS:    | 2.0  |

### **OPTIONAL FEATURES**

☑ Green Certification ☑ Energy Star

This classic two-story plan offers a variety of options. The enormous first floor great room can also be designed as a large living room and equally spacious family room. Two full bathrooms and an unfinished office or game room, atop the two-car garage, compliment the three expansive upstairs bedrooms.