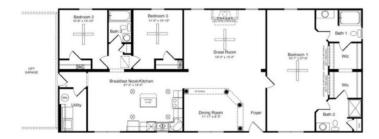

#### **OPTIONAL FEATURES**

☑ Green Certification ☑ Energy Star

The master suite of this single-story home is very unique with his and her walk-in closets and his and her baths. The home is further complemented with two additional bedrooms and one bath. The combined great room/dining room, kitchen with nook and separate utility room complete the floorplan, making it a beautiful home with endless amenities.

#### FIRST FLOOR