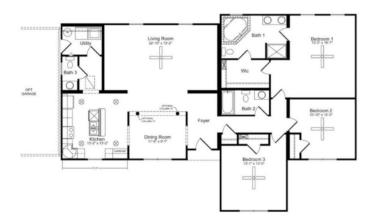

#### **OPTIONAL FEATURES**

☑ Green Certification ☑ Energy Star

This single-story design places three bedrooms and two full baths at one side of the home with the living and dining areas on the other. An additional half bath allows for convenience to the homeowners and guests alike. The magnificent living room is conveniently located at the heart of the home.

#### FIRST FLOOR

YOUR
NEW HOME
CONSULTANT