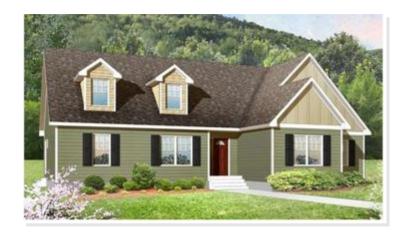

# THE CHAPEL HILL. HCL-022

Traditional

#### **OPTIONAL FEATURES**

☑ Green Certification ☑ Energy Star

This single-story design places three bedrooms and two full baths at one side of the home with the living and dining areas on the other. An additional half bath allows for convenience to the homeowners and guests alike. The magnificent living room is conveniently located at the heart of the home.