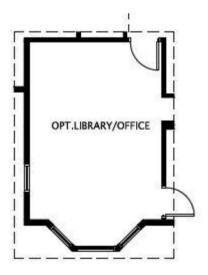

# **BEACHERCOMBER**. IHU-032

Traditional





#### **SPECIFICATIONS**

| SQ. FT.    | 2995 |
|------------|------|
| BEDROOMS:  | 4    |
| BATHROOMS: | 3.0  |
| LEVELS:    | 2.0  |

#### **OPTIONAL FEATURES**

☑ Green Certification☑ Energy Star☑ GarageIncluded

Includes: Wrap Around Porch, 2 Car Garage, Sunroom, 2nd Floor Deck Optional: Library, Future Elevator, Fourth Bedroom, Fireplace, Fifth Bedroom, 2 Floor Bar

#### FIRST FLOOR



## OPTIONAL OFFICE



YOUR
NEW HOME
CONSULTANT

### Hi, I'm, your personal Modular Home Consultant

I would be happy to help you with any questions you may have. You can contact me on my direct number at or email me at .