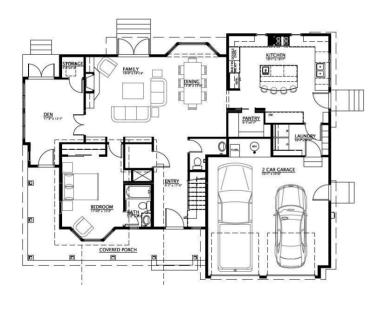

# **BEACHERCOMBER**. IHU-032

Traditional





#### **SPECIFICATIONS**

| SQ. FT.    | 2995 |
|------------|------|
| BEDROOMS:  | 4    |
| BATHROOMS: | 3.0  |
| LEVELS:    | 2.0  |

#### **OPTIONAL FEATURES**

☑ Green Certification☑ Energy Star☑ GarageIncluded

Includes: Wrap Around Porch, 2 Car Garage, Sunroom, 2nd Floor Deck Optional: Library, Future Elevator, Fourth Bedroom, Fireplace, Fifth Bedroom, 2 Floor Bar

#### FIRST FLOOR



## OPTIONAL OFFICE



YOUR
NEW HOME
CONSULTANT

### Hi, I'm, your personal Modular Home Consultant

I would be happy to help you with any questions you may have. You can contact me on my direct number at or email me at .