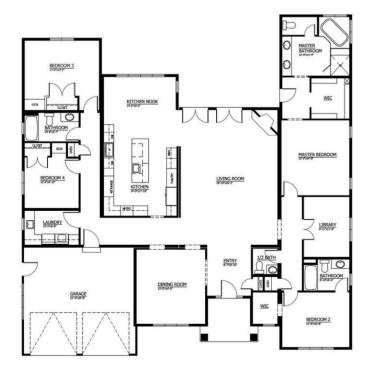

## **SPECIFICATIONS**

| SQ. FT.    | 2960 |
|------------|------|
| BEDROOMS:  | 4    |
| BATHROOMS: | 4.0  |
| LEVELS:    | 1.0  |

## FIRST FLOOR

YOUR
NEW HOME
CONSULTANT