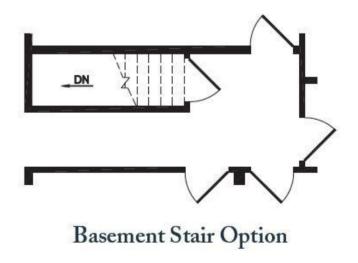

### **SPECIFICATIONS**

| SQ. FT.    | 1515 |
|------------|------|
| BEDROOMS:  | 3    |
| BATHROOMS: | 2.0  |
| LEVELS:    | 1.0  |

### **OPTIONAL FEATURES**

☑ Green Certification ☑ Energy Star

With options including front porch and decorative dormer accents, the possibilities of the Shiloh home go on and on. Use your imagination and utilize this three-bedroom, two bath home to suit your lifestyle. Thoughtful design touches

including an ample kitchen island bordering the dining room and well-placed windows for sunlight and views make the Shiloh a smart home option for anyone.

## FIRST FLOOR



### **BASEMENT OPTION**







# Hi, I'm Justin Bryant, your personal Modular Home Consultant

I would be happy to help you with any questions you may have. You can contact me on my direct number at **(877) 410-6334** or email me at **justin.bryant@impresamodular.com**.