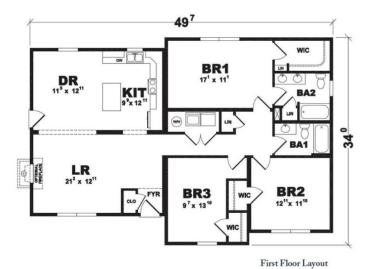

### **SPECIFICATIONS**

| SQ. FT.    | 1515 |
|------------|------|
| BEDROOMS:  | 3    |
| BATHROOMS: | 2.0  |
| LEVELS:    | 1.0  |

### **OPTIONAL FEATURES**

☑ Green Certification ☑ Energy Star

With options including front porch and decorative dormer accents, the possibilities of the Shiloh home go on and on. Use your imagination and utilize this three-bedroom, two bath home to suit your lifestyle. Thoughtful design touches

including an ample kitchen island bordering the dining room and well-placed windows for sunlight and views make the Shiloh a smart home option for anyone.

## FIRST FLOOR