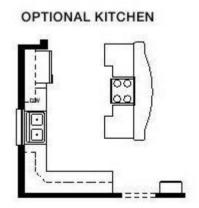

## OPTIONAL KITCHEN

I would be happy to help you with any questions you may have. You can contact me on my direct number at or email me at .

## **OPTIONAL FEATURES**

From wall to wall, the Wallingford plan offers a dazzling array of possibilities, starting with an extended front foyer and majestic great room. Nearby, an enormous center kitchen island and large formal dining room maximize your entertainment options. Or indulge yourself in the luxury of the fabulous master bedroom. Its private master bath features a walk-in closet, soaking or whirlpool tub, corner shower and dual sinks. Another full bath is close at hand for the other two generously proportioned bedrooms. The Wallingford also provides a world-class laundry room, a mudroom or storage area with a separate entrance to the full garage and plenty of closet space. An optional kitchen layout is also available.