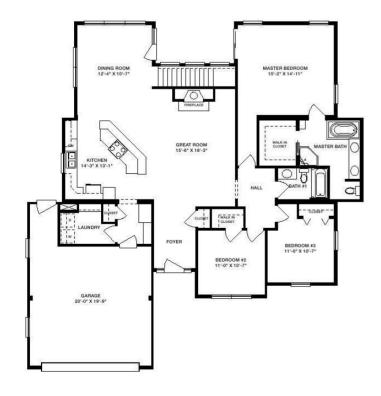

## FIRST FLOOR

## **OPTIONAL FEATURES**

From wall to wall, the Wallingford plan offers a dazzling array of possibilities, starting with an extended front foyer and majestic great room. Nearby, an enormous center kitchen island and large formal dining room maximize your entertainment options. Or indulge yourself in the luxury of the fabulous master bedroom. Its private master bath features a walk-in closet, soaking or whirlpool tub, corner shower and dual sinks. Another full bath is close at hand for the other two generously proportioned bedrooms. The Wallingford also provides a world-class laundry room, a mudroom or storage area with a separate entrance to the full garage and plenty of closet space. An optional kitchen layout is also available.