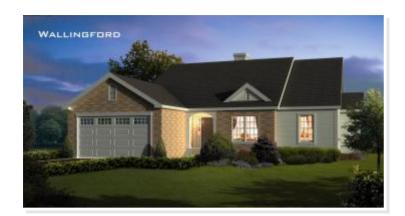

## **OPTIONAL FEATURES**

From wall to wall, the Wallingford plan offers a dazzling array of possibilities, starting with an extended front foyer and majestic great room. Nearby, an enormous center kitchen island and large formal dining room maximize your entertainment options. Or indulge yourself in the luxury of the fabulous master bedroom. Its private master bath features a walk-in closet, soaking or whirlpool tub, corner shower and dual sinks. Another full bath is close at hand for the other two generously proportioned bedrooms. The Wallingford also provides a world-class laundry room, a mudroom or storage area with a separate entrance to the full garage and plenty of closet space. An optional kitchen layout is also available.