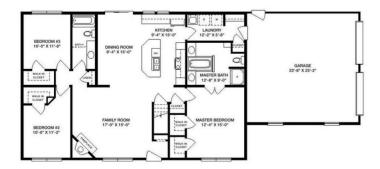

## **SPECIFICATIONS**

| SQ. FT.    | 1512 |
|------------|------|
| BEDROOMS:  | 3    |
| BATHROOMS: | 2.0  |
| LEVELS:    | 1.0  |

## **OPTIONAL FEATURES**

✓ Green Certification ✓ Energy Star ✓ Garage Included

The Villa Maria plan offers a wonderful retreat for today's active families. Imagine a fire crackling in the fireplace while you gather for movie or game night in the spacious family room. The formal dining room and fully equipped kitchen are close at hand, with a U-shaped counter making serving and cleanup a breeze. The three bedrooms all feature walk-in closets; the ample master bedroom opens to a private master bath with Jack and Jill amenities. Another full bath, a two-car garage and a convenient laundry room round out the picture-perfect Villa Maria.

## FIRST FLOOR

YOUR NEW HOME CONSULTANT

Hi, I'm Justin Bryant, your personal Modular Home Consultant

I would be happy to help you with any questions you may have. You can contact me on my direct number at **(877) 410-6334** or email me at **justin.bryant@impresamodular.com**.