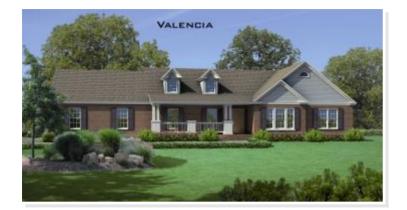

# VALENCIA. AAI-029 Traditional

# **OPTIONAL FEATURES**

✓ Green Certification ✓ Energy Star ✓ Garage Included

The Valencia plan is in a class by itself when it comes to charm and luxury. The magnificent family room, complete with fireplace, invites you to explore your decorating options. The formal dining room lends itself to lovely soirees, since the fully equipped kitchen provides a handy counter nearby. With a sweeping walk-in closet, the master bedroom promises a pleasant retreat and opens to a luxurious bath with a corner whirlpool tub and Jack and Jill features. The Valencia also features two additional bedrooms, another full bath and a handy laundry with plenty of closet space. Options for a two-car garage and a different master bath layout are also available.