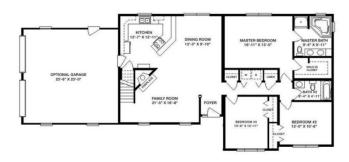

### FIRST FLOOR

# **OPTIONAL FEATURES**

✓ Green Certification ✓ Energy Star ✓ Garage Included

The Valencia plan is in a class by itself when it comes to charm and luxury. The magnificent family room, complete with fireplace, invites you to explore your decorating options. The formal dining room lends itself to lovely soirees, since the fully equipped kitchen provides a handy counter nearby. With a sweeping walk-in closet, the master bedroom promises a pleasant retreat and opens to a luxurious bath with a corner whirlpool tub and Jack and Jill features. The Valencia also features two additional bedrooms, another full bath and a handy laundry with plenty of closet space. Options for a two-car garage and a different master bath layout are also available.