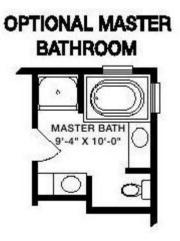

# OPTIONAL MASTER BATH

YOUR NEW HOME CONSULTANT

# **OPTIONAL FEATURES**

✓ Green Certification ✓ Energy Star ✓ Garage Included

The Valencia plan is in a class by itself when it comes to charm and luxury. The magnificent family room, complete with fireplace, invites you to explore your decorating options. The formal dining room lends itself to lovely soirees, since the fully equipped kitchen provides a handy counter nearby. With a sweeping walk-in closet, the master bedroom promises a pleasant retreat and opens to a luxurious bath with a corner whirlpool tub and Jack and Jill features. The Valencia also features two additional bedrooms, another full bath and a handy laundry with plenty of closet space. Options for a two-car garage and a different master bath layout are also available.