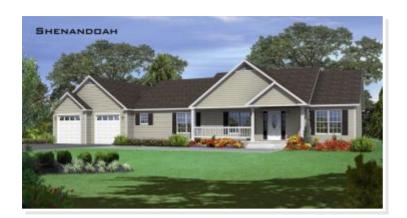

# SHENANDOAH. AAI-027

Traditional

### **OPTIONAL FEATURES**

Just like the famous song, a Shenandoah home will tug at your heartstrings. This spacious ranch is gorgeous inside and out. The fully equipped kitchen offers a center island and extra counter space for maximum ease-of-use while a nearby breakfast room with bay windows promises hours of enjoyment. There's even a corner office for those times when you need a quiet place to work. For an escape of a different kind, the terrific master bedroom opens to a private master bath with a whirlpool tub and a shower. Both the master bedroom and the two additional bedrooms provide walk-in closets. The Shenandoah also supplies another full bath, a laundry room, a two-car garage, a front foyer and extra closet space. An optional kitchen layout is available.