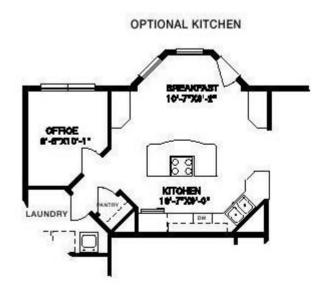

## **OPTIONAL KITCHEN**

I would be happy to help you with any questions you may have. You can contact me on my direct number at **Not Available** or email me at **contact@expressmodular.com**.

### **OPTIONAL FEATURES**

Just like the famous song, a Shenandoah home will tug at your heartstrings. This spacious ranch is gorgeous inside and out. The fully equipped kitchen offers a center island and extra counter space for maximum ease-of-use while a nearby breakfast room with bay windows promises hours of enjoyment. There's even a corner office for those times when you need a quiet place to work. For an escape of a different kind, the terrific master bedroom opens to a private master bath with a whirlpool tub and a shower. Both the master bedroom and the two additional bedrooms provide walk-in closets. The Shenandoah also supplies another full bath, a laundry room, a two-car garage, a front foyer and extra closet space. An optional kitchen layout is available.