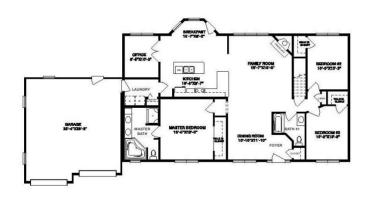

## FIRST FLOOR

### **OPTIONAL FEATURES**

Just like the famous song, a Shenandoah home will tug at your heartstrings. This spacious ranch is gorgeous inside and out. The fully equipped kitchen offers a center island and extra counter space for maximum ease-of-use while a nearby breakfast room with bay windows promises hours of enjoyment. There's even a corner office for those times when you need a quiet place to work. For an escape of a different kind, the terrific master bedroom opens to a private master bath with a whirlpool tub and a shower. Both the master bedroom and the two additional bedrooms provide walk-in closets. The Shenandoah also supplies another full bath, a laundry room, a two-car garage, a front foyer and extra closet space. An optional kitchen layout is available.