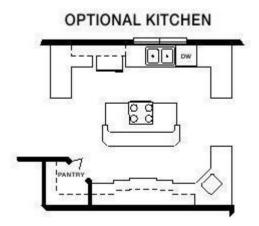

#### OPTIONAL KITCHEN

#### **OPTIONAL FEATURES**

The understated grandeur of the Randolph plan is apparent once you set foot in the front foyer. Imagine candle-lit dinners in the gracious formal dining room, or having family and friends over for a special celebration in the comprehensive family room with an attractive fireplace. Entertaining is easy thanks to the enormous kitchen, complete with a center island that offers wonderful counter space. The Randolph kitchen affords plenty of cabinet space and a generous pantry, too. An optional kitchen layout is also available. A neat breakfast room is sure to provide many pleasant times. When it's time for some privacy, the master bedroom offers indulgences galore, with a walk-in closet and private master bath with a whirlpool or soaking tub, shower and dual sinks. Rounding out the Randolph's features are two additional sizable bedrooms, another full bath, a two-car garage, a laundry room and extra closet space.