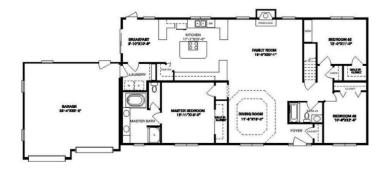

#### FIRST FLOOR

#### **OPTIONAL FEATURES**

The understated grandeur of the Randolph plan is apparent once you set foot in the front foyer. Imagine candle-lit dinners in the gracious formal dining room, or having family and friends over for a special celebration in the comprehensive family room with an attractive fireplace. Entertaining is easy thanks to the enormous kitchen, complete with a center island that offers wonderful counter space. The Randolph kitchen affords plenty of cabinet space and a generous pantry, too. An optional kitchen layout is also available. A neat breakfast room is sure to provide many pleasant times. When it's time for some privacy, the master bedroom offers indulgences galore, with a walk-in closet and private master bath with a whirlpool or soaking tub, shower and dual sinks. Rounding out the Randolph's features are two additional sizable bedrooms, another full bath, a two-car garage, a laundry room and extra closet space.