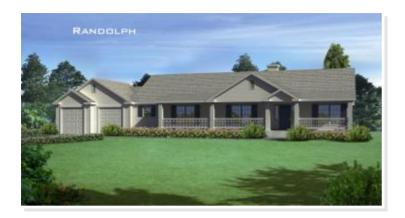

# RANDOLPH. AAI-025

#### **OPTIONAL FEATURES**

The understated grandeur of the Randolph plan is apparent once you set foot in the front foyer. Imagine candle-lit dinners in the gracious formal dining room, or having family and friends over for a special celebration in the comprehensive family room with an attractive fireplace. Entertaining is easy thanks to the enormous kitchen, complete with a center island that offers wonderful counter space. The Randolph kitchen affords plenty of cabinet space and a generous pantry, too. An optional kitchen layout is also available. A neat breakfast room is sure to provide many pleasant times. When it's time for some privacy, the master bedroom offers indulgences galore, with a walk-in closet and private master bath with a whirlpool or soaking tub, shower and dual sinks. Rounding out the Randolph's features are two additional sizable bedrooms, another full bath, a two-car garage, a laundry room and extra closet space.