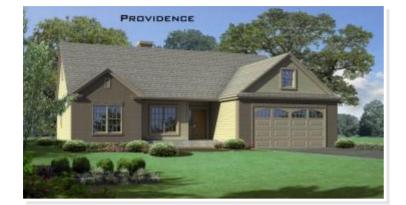

# **PROVIDENCE**. AAI-024 Traditional

## **OPTIONAL FEATURES**

✓ Green Certification ✓ Energy Star ✓ Garage Included

It's hard to resist the immense variety of options available with the Providence plan. This home is perfectly designed for those looking for a place to display their tastes and style. With its corner fireplace, the great room is simply magnificent. A phenomenal kitchen countertop curves gracefully nearby, making serving and cleanup a breeze. The kitchen itself is spacious, with lots of shelving and counter space. The three bedrooms, including the capital master, are all advantageously located on one side of the house for maximum privacy. The master bedroom affords a first-class walk-in closet and luscious master bath. The other two bedrooms are comfortable and another full bath is readily accessible. The Providence also provides a full garage, lots of extra closet space, a front foyer, laundry room and powder room. Optional layouts are available for a bonus room/loft, the master bath and an office.