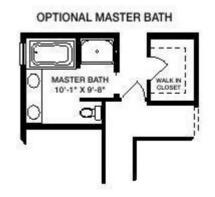

## **OPTIONAL FEATURES**

✓ Green Certification ✓ Energy Star ✓ Garage Included

It's hard to resist the immense variety of options available with the Providence plan. This home is perfectly designed for those looking for a place to display their tastes and style. With its corner fireplace, the great room is simply magnificent. A phenomenal kitchen countertop curves gracefully nearby, making serving and cleanup a breeze. The kitchen itself is spacious, with lots of shelving and counter space. The three bedrooms, including the capital master, are all advantageously located on one side of the house for maximum privacy. The master bedroom affords a first-class walk-in closet and luscious master bath. The other two bedrooms are comfortable and another full bath is readily accessible. The Providence also provides a full garage, lots of extra closet space, a front foyer, laundry room and powder room. Optional layouts are available for a bonus room/loft, the master bath and an office.

#### OPTIONAL MASTER BATH