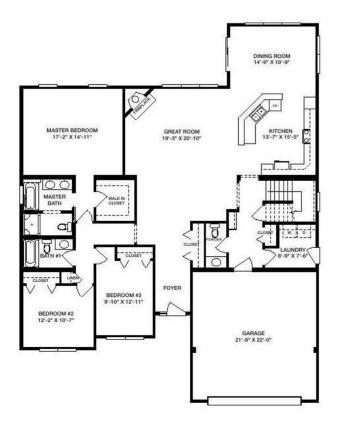

## **OPTIONAL FEATURES**

✓ Green Certification ✓ Energy Star ✓ Garage Included

It's hard to resist the immense variety of options available with the Providence plan. This home is perfectly designed for those looking for a place to display their tastes and style. With its corner fireplace, the great room is simply magnificent. A phenomenal kitchen countertop curves gracefully nearby, making serving and cleanup a breeze. The kitchen itself is spacious, with lots of shelving and counter space. The three bedrooms, including the capital master, are all advantageously located on one side of the house for maximum privacy. The master bedroom affords a first-class walk-in closet and luscious master bath. The other two bedrooms are comfortable and another full bath is readily accessible. The Providence also provides a full garage, lots of extra closet space, a front foyer, laundry room and powder room. Optional layouts are available for a bonus room/loft, the master bath and an office.

#### FIRST FLOOR