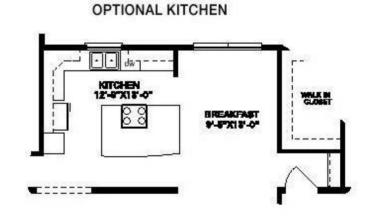

## OPTIONAL KITCHEN

#### **OPTIONAL FEATURES**

The delightful Onieda plan gives you everything you need for an outstanding lifestyle. Start with the glorious family room, perfect for any occasion and graced with a corner fireplace. A wide counter between the kitchen and family room, a terrific formal dining room and cozy breakfast room add to Onieda's tantalizing possibilities. An optional kitchen layout expands the breakfast room and adds a center kitchen island. The ambitious master bedroom affords a private retreat made all the more inviting by a grand walk-in closet and soothing master bath complete with shower and whirlpool tub. The Onieda also features a two-car garage, two additional remarkable bedrooms, another full bath and a laundry/utility room.