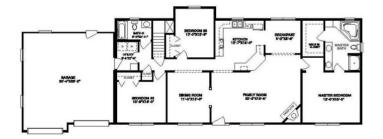

## FIRST FLOOR

#### **OPTIONAL FEATURES**

The delightful Onieda plan gives you everything you need for an outstanding lifestyle. Start with the glorious family room, perfect for any occasion and graced with a corner fireplace. A wide counter between the kitchen and family room, a terrific formal dining room and cozy breakfast room add to Onieda's tantalizing possibilities. An optional kitchen layout expands the breakfast room and adds a center kitchen island. The ambitious master bedroom affords a private retreat made all the more inviting by a grand walk-in closet and soothing master bath complete with shower and whirlpool tub. The Onieda also features a two-car garage, two additional remarkable bedrooms, another full bath and a laundry/utility room.