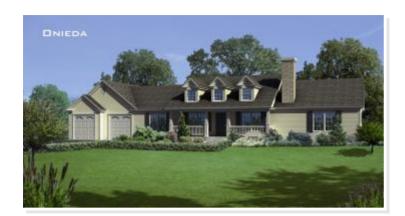

# ONEIDA. AAI-023

#### **OPTIONAL FEATURES**

The delightful Onieda plan gives you everything you need for an outstanding lifestyle. Start with the glorious family room, perfect for any occasion and graced with a corner fireplace. A wide counter between the kitchen and family room, a terrific formal dining room and cozy breakfast room add to Onieda's tantalizing possibilities. An optional kitchen layout expands the breakfast room and adds a center kitchen island. The ambitious master bedroom affords a private retreat made all the more inviting by a grand walk-in closet and soothing master bath complete with shower and whirlpool tub. The Onieda also features a two-car garage, two additional remarkable bedrooms, another full bath and a laundry/utility room.