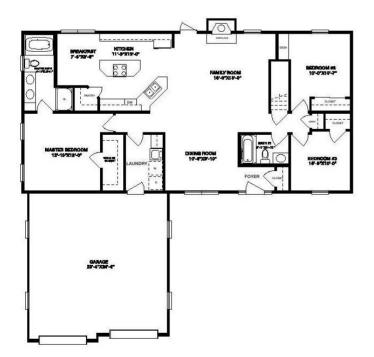

## **SPECIFICATIONS**

| SQ. FT.    | 1540 |
|------------|------|
| BEDROOMS:  | 3    |
| BATHROOMS: | 2.0  |
| LEVELS:    | 1.0  |

## **OPTIONAL FEATURES**

✓ Green Certification ✓ Energy Star ✓ Garage Included

Golden opportunities come knocking with the winsome Linden plan. It really has it all – from a two-car garage and a generous laundry room to a front foyer and ample closet space. The lavish kitchen features a handy center island with range and oven, practical pantry and a charming breakfast nook. A splendid family room with a fireplace is close by. Unwind in the indulgent master bedroom with a walk-in closet and impressive private bath with Jack and Jill amenities. There are two additional sizable bedrooms with another full bath on the opposite side of the house.

## FIRST FLOOR

I would be happy to help you with any questions you may have. You can contact me on my direct number at **(877) 410-6334** or email me at

justin.bryant@impresamodular.com.