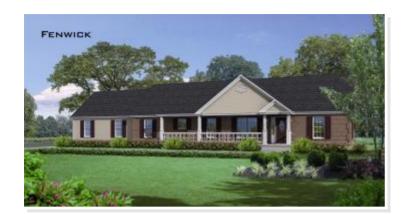

# FENWICK, AAI-014

Traditional

#### **SPECIFICATIONS**

| SQ. FT.    | 1677 |
|------------|------|
| BEDROOMS:  | 3    |
| BATHROOMS: | 2.0  |
| LEVELS:    | 1.0  |

#### **OPTIONAL FEATURES**

If you want something with a little more oomph, consider the Fenwick plan. One of its treats is a wondrous kitchen with center island countertop and cabinet space, additional counter space all around and a breakfast nook. Its walled-off design gives you the option of privacy when you're preparing culinary treats for guests. The supreme family room with a fireplace and spacious formal dining room are readily accessible. The winsome master bedroom opens to a fantastic master bath with a whirlpool tub, shower and other special features, as well as a walk-in closet. The two additional bedrooms are roomy and provide large closets. The Fenwick also gives you a two-car garage, another full bath, a laundry room and a useful closet near the front foyer.