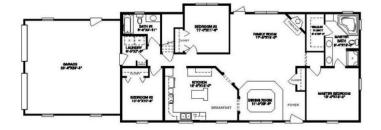

## FIRST FLOOR

#### **OPTIONAL FEATURES**

If you want something with a little more oomph, consider the Fenwick plan. One of its treats is a wondrous kitchen with center island countertop and cabinet space, additional counter space all around and a breakfast nook. Its walled-off design gives you the option of privacy when you're preparing culinary treats for guests. The supreme family room with a fireplace and spacious formal dining room are readily accessible. The winsome master bedroom opens to a fantastic master bath with a whirlpool tub, shower and other special features, as well as a walk-in closet. The two additional bedrooms are roomy and provide large closets. The Fenwick also gives you a two-car garage, another full bath, a laundry room and a useful closet near the front foyer.