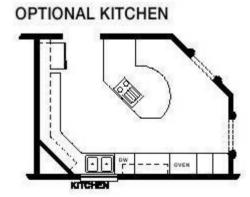

## OPTIONAL KITCHEN

#### **OPTIONAL FEATURES**

If you want something with a little more oomph, consider the Fenwick plan. One of its treats is a wondrous kitchen with center island countertop and cabinet space, additional counter space all around and a breakfast nook. Its walled-off design gives you the option of privacy when you're preparing culinary treats for guests. The supreme family room with a fireplace and spacious formal dining room are readily accessible. The winsome master bedroom opens to a fantastic master bath with a whirlpool tub, shower and other special features, as well as a walk-in closet. The two additional bedrooms are roomy and provide large closets. The Fenwick also gives you a two-car garage, another full bath, a laundry room and a useful closet near the front foyer.