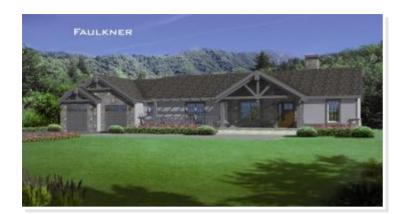

# FAULKNER. AAI-013

Traditional

#### **OPTIONAL FEATURES**

The generously proportioned rooms in the Faulkner plan are designed for those with discriminating tastes. And if you enjoy trying out new recipes, you'll find lots of counter space in the fully equipped kitchen, along with a practical pantry. The Faulkner design features an enchanting breakfast room, singular formal dining room and a first-rate family room with a fireplace. The master bedroom beckons invitingly, with a walk-in closet and generous master bath with all the amenities. Two additional bedrooms are perfectly proportioned with capital closet space and other full bath close by. A two-car garage, laundry room and extra closets complete the picture-perfect plan. An optional master bath layout is also available.