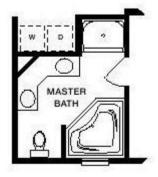

#### **OPTIONAL FEATURES**

The generously proportioned rooms in the Faulkner plan are designed for those with discriminating tastes. And if you enjoy trying out new recipes, you'll find lots of counter space in the fully equipped kitchen, along with a practical pantry. The Faulkner design features an enchanting breakfast room, singular formal dining room and a first-rate family room with a fireplace. The master bedroom beckons invitingly, with a walk-in closet and generous master bath with all the amenities. Two additional bedrooms are perfectly proportioned with capital closet space and other full bath close by. A two-car garage, laundry room and extra closets complete the picture-perfect plan. An optional master bath layout is also available.

#### OPTIONAL MASTER BATH

## OPTIONAL MASTER BATH