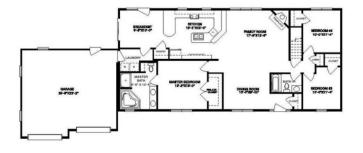

#### **SPECIFICATIONS**

| SQ. FT.    | 1650 |
|------------|------|
| BEDROOMS:  | 3    |
| BATHROOMS: | 2.0  |
| LEVELS:    | 1.0  |

#### **OPTIONAL FEATURES**

The generously proportioned rooms in the Faulkner plan are designed for those with discriminating tastes. And if you enjoy trying out new recipes, you'll find lots of counter space in the fully equipped kitchen, along with a practical pantry. The Faulkner design features an enchanting breakfast room, singular formal dining room and a first-rate family room with a fireplace. The master bedroom beckons invitingly, with a walk-in closet and generous master bath with all the amenities. Two additional bedrooms are perfectly proportioned with capital closet space and other full bath close by. A two-car garage, laundry room and extra closets complete the picture-perfect plan. An optional master bath layout is also available.

## FIRST FLOOR