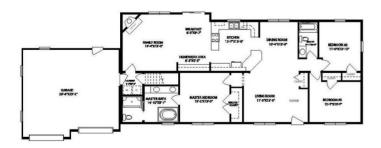

#### **SPECIFICATIONS**

| SQ. FT.    | 1808 |
|------------|------|
| BEDROOMS:  | 3    |
| BATHROOMS: | 2.0  |
| LEVELS:    | 1.0  |

#### **OPTIONAL FEATURES**

Imagine more than eight feet of counter space for studies or special projects. That's just one of the edges you get with the Edgemont plan. The front foyer opens on an elegant living room that leads to a formal dining room. The kitchen awaits

around the corner, with an extensive jutting counter delivering extra preparation or serving space. A lovely family room with a fireplace and a breakfast nook are available for more informal gatherings. The glorious master bedroom promises a secluded respite, complete with a walk-in closet and private bath with Jack and Jill features. Another full bath is close at hand for the two additional prime bedrooms. The Edgemont also offers a two-car garage, laundry room and extra closet space.

### I FIRST FLOOR

YOUR
NEW HOME
CONSULTANT