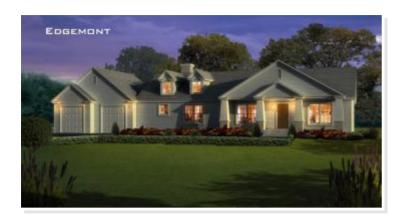

# **EDGEMONT**. AAI-012

#### **OPTIONAL FEATURES**

Imagine more than eight feet of counter space for studies or special projects. That's just one of the edges you get with the Edgemont plan. The front foyer opens on an elegant living room that leads to a formal dining room. The kitchen awaits

around the corner, with an extensive jutting counter delivering extra preparation or serving space. A lovely family room with a fireplace and a breakfast nook are available for more informal gatherings. The glorious master bedroom promises a secluded respite, complete with a walk-in closet and private bath with Jack and Jill features. Another full bath is close at hand for the two additional prime bedrooms. The Edgemont also offers a two-car garage, laundry room and extra closet space.