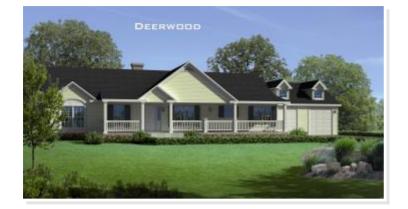

# **DEERWOOD**. AAI-010 Traditional

# **OPTIONAL FEATURES**

✓ Green Certification ✓ Energy Star ✓ Garage Included

The Deerwood plan is without peer when you're looking for wide open spaces that invite you to explore your concepts for decor. The front foyer opens to a wonderful formal dining room, with a select kitchen just around the corner. It offers an expansive center kitchen island and appealing breakfast nook. All three bedrooms feature walk-in closets. The private master bath provides a winning combination of dual sinks with extra counter space, a whirlpool tub and a separate shower. The Deerwood also features a roomy office that could easily be converted into a fourth bedroom, since it has a considerable closet. The plan also offers a family room with a fireplace, a two-car garage, another full bath, a laundry and additional closets.