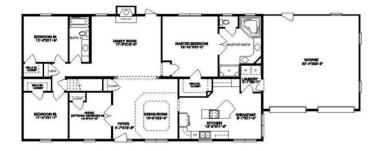

# **OPTIONAL FEATURES**

✓ Green Certification ✓ Energy Star ✓ Garage Included

The Deerwood plan is without peer when you're looking for wide open spaces that invite you to explore your concepts for decor. The front foyer opens to a wonderful formal dining room, with a select kitchen just around the corner. It offers an expansive center kitchen island and appealing breakfast nook. All three bedrooms feature walk-in closets. The private master bath provides a winning combination of dual sinks with extra counter space, a whirlpool tub and a separate shower. The Deerwood also features a roomy office that could easily be converted into a fourth bedroom, since it has a considerable closet. The plan also offers a family room with a fireplace, a two-car garage, another full bath, a laundry and additional closets.

### FIRST FLOOR

YOUR New Home Consultant