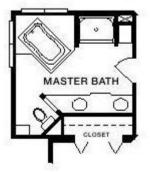

. Your dining options are simply delectable, with the engaging kitchen, complete with a broad center island, flanked by a lovely breakfast room and ample formal dining room. The welcoming family room is conveniently located near the roomy front foyer, with a closet just around the corner. The master bedroom opens to a spectacular walk-in closet and a seductive master bath that provides both a full shower and a whirlpool or soaking tub as well as dual sinks. One of the two additional bedrooms also features a walk-in closet and both are located near another full bath. The Cadwell also delivers a two-car garage, laundry room and powder room. There are optional layouts for the living room, master bath and laundry room.

#### FIRST FLOOR



#### OPTIONAL MASTER BATH

**OPTIONAL MASTER BATH** 



YOUR New Home Consultant

### Hi, I'm , your personal Modular Home Consultant

I would be happy to help you with any questions you may have. You can contact me on my direct number at or email me at .