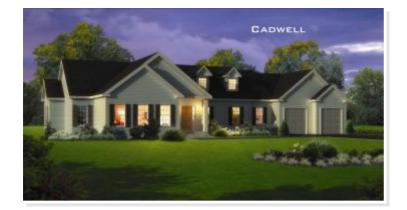

## **SPECIFICATIONS**

| SQ. FT.    | 2025 |
|------------|------|
| BEDROOMS:  | 3    |
| BATHROOMS: | 2.5  |
| LEVELS:    | 1.0  |

# **OPTIONAL FEATURES**

✓ Green Certification ✓ Energy Star ✓ Garage Included

Add to the joys of owning your own home by selecting the Cadwell plan, which affords an astonishing blend of spaciousness and style. Your dining options are simply delectable, with the engaging kitchen, complete with a broad center island, flanked by a lovely breakfast room and ample formal dining room. The welcoming family room is conveniently located near the roomy front foyer, with a closet just around the corner. The master bedroom opens to a spectacular walk-in closet and a seductive master bath that provides both a full shower and a whirlpool or soaking tub as well as dual sinks. One of the two additional bedrooms also features a walk-in closet and both are located near another full bath. The Cadwell also delivers a two-car garage, laundry room and powder room. There are optional layouts for the living room, master bath and laundry room.