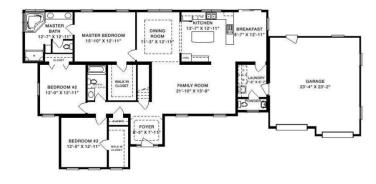

# **OPTIONAL FEATURES**

✓ Green Certification ✓ Energy Star ✓ Garage Included

Add to the joys of owning your own home by selecting the Cadwell plan, which affords an astonishing blend of spaciousness and style. Your dining options are simply delectable, with the engaging kitchen, complete with a broad center island, flanked by a lovely breakfast room and ample formal dining room. The welcoming family room is conveniently located near the roomy front foyer, with a closet just around the corner. The master bedroom opens to a spectacular walk-in closet and a seductive master bath that provides both a full shower and a whirlpool or soaking tub as well as dual sinks. One of the two additional bedrooms also features a walk-in closet and both are located near another full bath. The Cadwell also delivers a two-car garage, laundry room and powder room. There are optional layouts for the living room, master bath and laundry room.

#### FIRST FLOOR