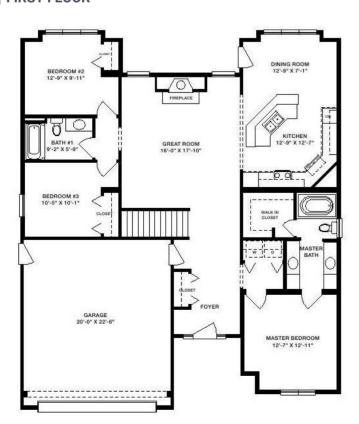

### I FIRST FLOOR

#### **OPTIONAL FEATURES**

☑ Green Certification☑ Energy Star☑ GarageIncluded

An expansive great room is just one of the special features of the Buttonwood plan. Accented by a fireplace, it's flanked by a formal dining room and fully equipped kitchen, making entertaining a snap. Tucked away in its own corner of the house, the master bedroom opens to a sublime master bath and walk-in closet. A door leading directly to the laundry room provides the ultimate in practicality. Two additional bedrooms feature choice closet space

and share a full bath. Rounding out the Buttonwood's features are a full garage, walk-in foyer and optional layouts for the kitchen and master bath.