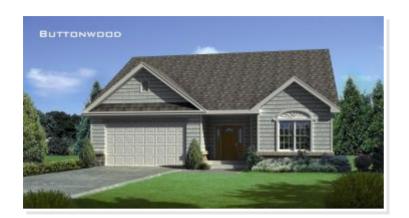

# BUTTONWOOD. AAI-005

#### **OPTIONAL FEATURES**

☑ Green Certification☑ Energy Star☑ GarageIncluded

An expansive great room is just one of the special features of the Buttonwood plan. Accented by a fireplace, it's flanked by a formal dining room and fully equipped kitchen, making entertaining a snap. Tucked away in its own corner of the house, the master bedroom opens to a sublime master bath and walk-in closet. A door leading directly to the laundry room provides the ultimate in practicality. Two additional bedrooms feature choice closet space

and share a full bath. Rounding out the Buttonwood's features are a full garage, walk-in foyer and optional layouts for the kitchen and master bath.