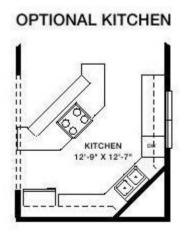

## OPTIONAL KITCHEN

and share a full bath. Rounding out the Buttonwood's features are a full garage, walk-in foyer and optional layouts for the kitchen and master bath.