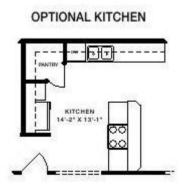

## **OPTIONAL FEATURES**

Cross over into a life of comfort and class with the Bainbridge plan. You'll gain an appreciation for its features once you step into the front foyer and feast your eyes on the outstanding family room accented by a fireplace. Nearby, the kitchen is sure to charm chefs and cooks, with its immense pantry and practical kitchen island with dual sinks and a wrap-around counter. An optional kitchen layout is available. The stately formal dining room is conveniently close. A wide hallway leads to the three bedrooms, including a palatial master bedroom featuring vast walk-in closet and a private master bath with a shower and whirlpool or soaking tub. The Bainbridge also brings you a full garage, another full bath, a laundry and additional closets. An optional bonus room is available.

## OPTIONAL KITCHEN

CONSULTANT

my direct number at **(877) 410-6334** or email me at **justin.bryant@impresamodular.com**.