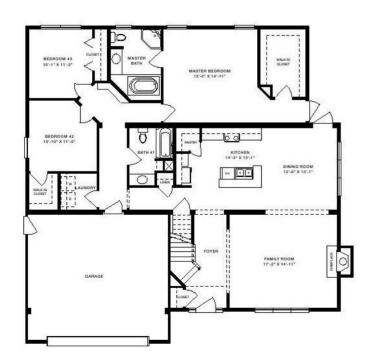

## **OPTIONAL FEATURES**

Cross over into a life of comfort and class with the Bainbridge plan. You'll gain an appreciation for its features once you step into the front foyer and feast your eyes on the outstanding family room accented by a fireplace. Nearby, the kitchen is sure to charm chefs and cooks, with its immense pantry and practical kitchen island with dual sinks and a wrap-around counter. An optional kitchen layout is available. The stately formal dining room is conveniently close. A wide hallway leads to the three bedrooms, including a palatial master bedroom featuring vast walk-in closet and a private master bath with a shower and whirlpool or soaking tub. The Bainbridge also brings you a full garage, another full bath, a laundry and additional closets. An optional bonus room is available.

## FIRST FLOOR