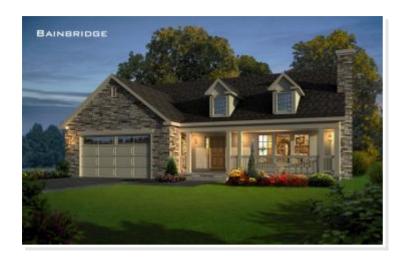

## **OPTIONAL FEATURES**

Cross over into a life of comfort and class with the Bainbridge plan. You'll gain an appreciation for its features once you step into the front foyer and feast your eyes on the outstanding family room accented by a fireplace. Nearby, the kitchen is sure to charm chefs and cooks, with its immense pantry and practical kitchen island with dual sinks and a wrap-around counter. An optional kitchen layout is available. The stately formal dining room is conveniently close. A wide hallway leads to the three bedrooms, including a palatial master bedroom featuring vast walk-in closet and a private master bath with a shower and whirlpool or soaking tub. The Bainbridge also brings you a full garage, another full bath, a laundry and additional closets. An optional bonus room is available.