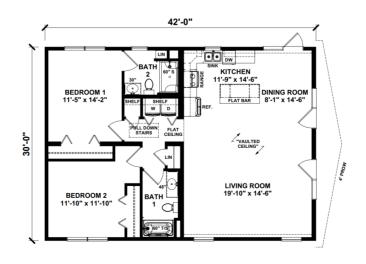

# TALLAHASSEE. ICH-134

Traditional





### **SPECIFICATIONS**

| SQ. FT.    | 1260 |
|------------|------|
| BEDROOMS:  | 2    |
| BATHROOMS: | 2    |
| LEVELS:    | 1    |

#### **OPTIONAL FEATURES**

**☑** Green Certification **☑** Energy Star

Included: Board & Batten Siding, Windows Black Exterior/White Interior, White Maple Kitchen Cabinets

Onsite by Others: Vault will need to be finished on-site, Kitchen Counters not provided, Faucets Not Provided, Kitchen sink not provided

#### FIRST FLOOR



#### YOUR NEW HOME CONSULTANT

## Hi, I'm , your personal Modular Home Consultant

I would be happy to help you with any questions you may have. You can contact me on my direct number at or email me at .