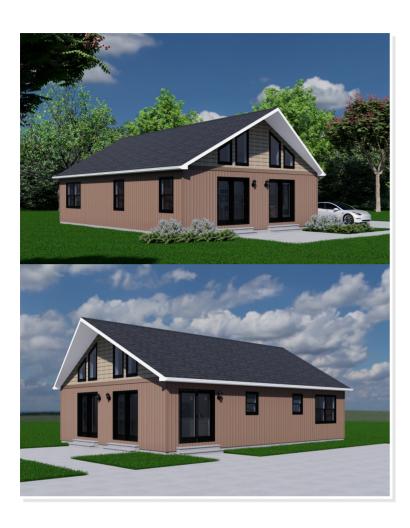

# TALLAHASSEE. ICH-134

Traditional

### **SPECIFICATIONS**

| SQ. FT.    | 1260 |
|------------|------|
| BEDROOMS:  | 2    |
| BATHROOMS: | 2    |
| LEVELS:    | 1    |

#### **OPTIONAL FEATURES**

**☑** Green Certification **☑** Energy Star

Included: Board & Batten Siding, Windows Black Exterior/White Interior, White Maple Kitchen Cabinets

Onsite by Others: Vault will need to be finished on-site, Kitchen Counters not provided, Faucets Not Provided, Kitchen sink not provided