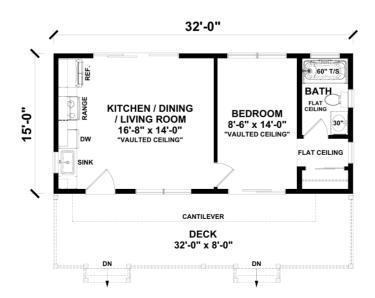

### **SPECIFICATIONS**

| SQ. FT.    | 480 |
|------------|-----|
| BEDROOMS:  | 1   |
| BATHROOMS: | 1   |
| LEVELS:    | 1   |

#### FIRST FLOOR