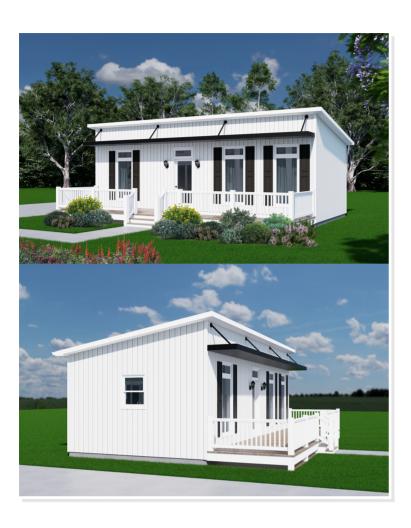

# LAUREL. ICH-133

Tiny House

### **SPECIFICATIONS**

| SQ. FT.    | 480 |
|------------|-----|
| BEDROOMS:  | 1   |
| BATHROOMS: | 1   |
| LEVELS:    | 1   |

#### **OPTIONAL FEATURES**

**☑** Green Certification **☑** Energy Star

Included: Tounge & Groove on entire ceiling, stainless steel farm sink in kitchen, laminate kitchen countertop, painted kitchen cabinets, LVP flooring throughout

Onsite by Others: appliances onsite by others, porch onsite by others