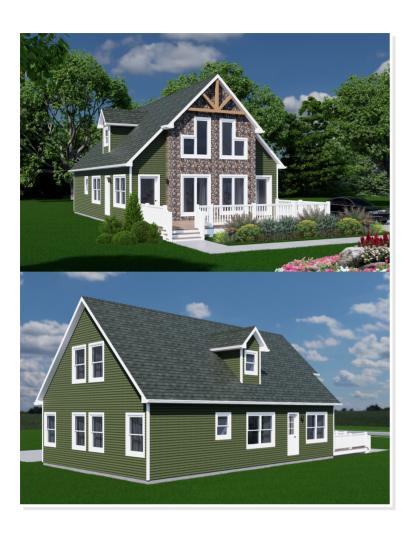

## **SPECIFICATIONS**

| SQ. FT.    | 1772 |
|------------|------|
| BEDROOMS:  | 1    |
| BATHROOMS: | 1    |
| LEVELS:    | 1.5  |

## **OPTIONAL FEATURES**

☑ Green Certification ☑ Energy Star

Included: vinyl plank flooring throughout, natural hickory bathroom vanity, black matte door hardware, board and batten siding included, recessed lighting

Onsite by Others: Second floor onsite by others, appliances not included, deck onsite by others, exterior stone onsite by others, kitchen cabinets onsite by other, kitchen sink and faucet onsite by others, stairs to second floor onsite by ohers, kitchen countertop by others