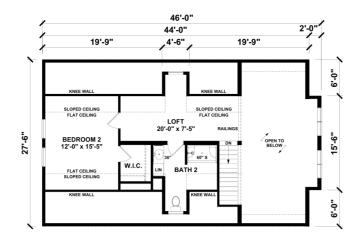

## **SPECIFICATIONS**

| SQ. FT.    | 1772 |
|------------|------|
| BEDROOMS:  | 1    |
| BATHROOMS: | 1    |
| LEVELS:    | 1.5  |