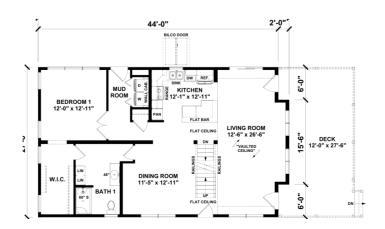

## FIRST FLOOR

## **SPECIFICATIONS**

| SQ. FT.    | 1772 |
|------------|------|
| BEDROOMS:  | 1    |
| BATHROOMS: | 1    |
| LEVELS:    | 1.5  |