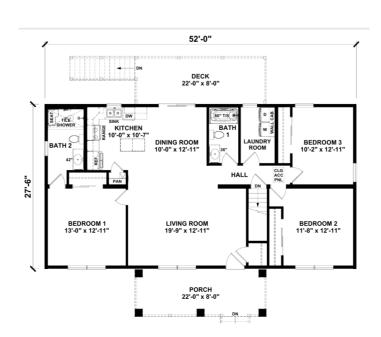

### **SPECIFICATIONS**

| SQ. FT.    | 1430 |
|------------|------|
| BEDROOMS:  | 3    |
| BATHROOMS: | 2    |
| LEVELS:    | 1    |

#### FIRST FLOOR