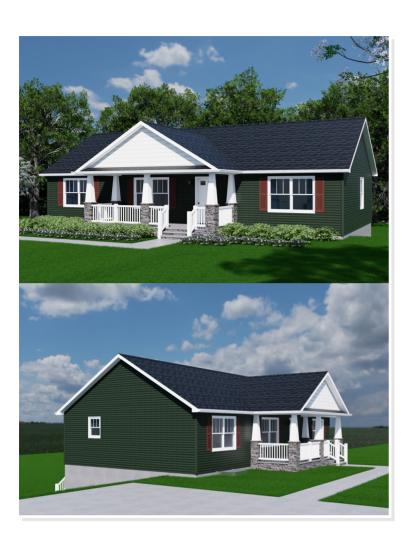

# PIERSON. ICH-127

#### **OPTIONAL FEATURES**

**☑** Green Certification **☑** Energy Star

Upgrades Included; Ceramic tile master shower, LVT throughout, ceramic tile in bathrooms, laminate countertop, stained cabinet.

Onsite by Others; Appliances not included, porch and deck onsite by others, basement layout (including doors and windows) onsite by others