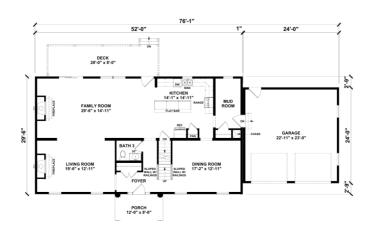

## **SPECIFICATIONS**

| SQ. FT.    | 3068 |
|------------|------|
| BEDROOMS:  | 4    |
| BATHROOMS: | 2.5  |
| LEVELS:    | 2    |

## **OPTIONAL FEATURES**

☑ Green Certification ☑ Energy Star

Upgrades Included: LVT throughout, Vinyl tile in bathrooms, painted cabinets in kitchen, quartz countertop, Cherry cabinets in bathrooms, upgraded Monogram siding

Onsite by Others: Garage not included, porch and deck onsite by others, appliances not included

## FIRST FLOOR





YOUR NEW HOME CONSULTANT



## Hi, I'm Justin Bryant, your personal Modular Home Consultant

I would be happy to help you with any questions you may have. You can contact me on my direct number at **(877) 410-6334** or email me at **justin.bryant@impresamodular.com**.