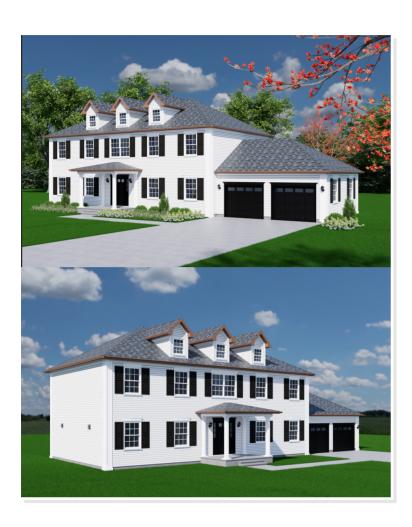

## **SPECIFICATIONS**

| SQ. FT.    | 3068 |
|------------|------|
| BEDROOMS:  | 4    |
| BATHROOMS: | 2.5  |
| LEVELS:    | 2    |

## **OPTIONAL FEATURES**

☑ Green Certification ☑ Energy Star

Upgrades Included: LVT throughout, Vinyl tile in bathrooms, painted cabinets in kitchen, quartz countertop, Cherry cabinets in bathrooms, upgraded Monogram siding

Onsite by Others: Garage not included, porch and deck onsite by others, appliances not included