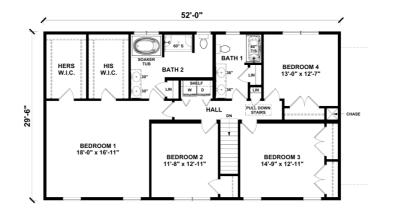

## **SPECIFICATIONS**

| SQ. FT.    | 3068 |
|------------|------|
| BEDROOMS:  | 4    |
| BATHROOMS: | 2.5  |
| LEVELS:    | 2    |