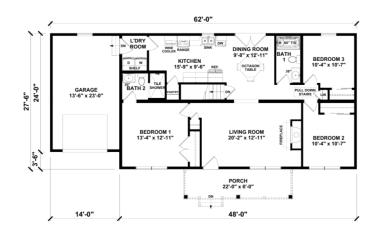

### **SPECIFICATIONS**

| SQ. FT.    | 1656 |
|------------|------|
| BEDROOMS:  | 3    |
| BATHROOMS: | 2    |
| LEVELS:    | 1    |

# FIRST FLOOR