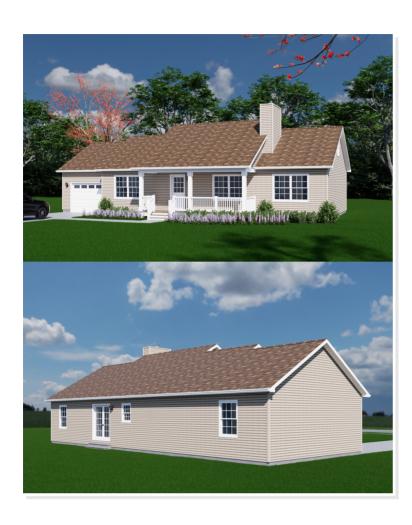

### **SPECIFICATIONS**

| SQ. FT.    | 1656 |
|------------|------|
| BEDROOMS:  | 3    |
| BATHROOMS: | 2    |
| LEVELS:    | 1    |

#### **OPTIONAL FEATURES**

☑ Green Certification☑ Energy Star☑ GarageIncluded

Upgrades Included: 1 car garage included, LVT flooring throughout, painted kitchen cabinets, laminate kitchen and bathroom cabinets, stainless steel appliance package included, gas furnace included, gas hot water heater included