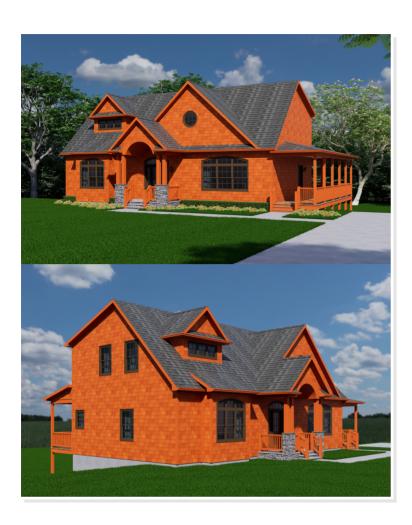

## **SPECIFICATIONS**

| SQ. FT.    | 2278 |
|------------|------|
| BEDROOMS:  | 3    |
| BATHROOMS: | 2.5  |
| LEVELS:    | 1.5  |

## **OPTIONAL FEATURES**

☑ Green Certification ☑ Energy Star

Upgrades Included: LVT throughout, ceramic tile in bathrooms, painted cabinets in kitchen and bathrooms, stairs with oak treads and white risers, fireplace included

Onsite by Others: Decks and porches not included, appliances not included