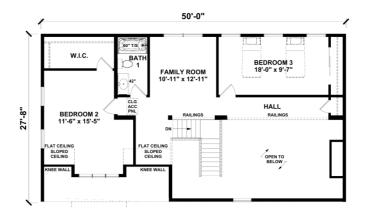

## **SPECIFICATIONS**

| SQ. FT.    | 2278 |
|------------|------|
| BEDROOMS:  | 3    |
| BATHROOMS: | 2.5  |
| LEVELS:    | 1.5  |