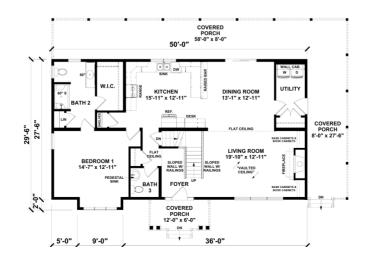

## **SPECIFICATIONS**

| SQ. FT.    | 2278 |
|------------|------|
| BEDROOMS:  | 3    |
| BATHROOMS: | 2.5  |
| LEVELS:    | 1.5  |

## **OPTIONAL FEATURES**

☑ Green Certification ☑ Energy Star

Upgrades Included: LVT throughout, ceramic tile in bathrooms, painted cabinets in kitchen and bathrooms, stairs with oak treads and white risers, fireplace included

Onsite by Others: Decks and porches not included, appliances not included

## FIRST FLOOR





YOUR
NEW HOME
CONSULTANT



## Hi, I'm David Lippa, your personal Modular Home Consultant

I would be happy to help you with any questions you may have. You can contact me on my direct number at **(877) 419-1478** or email me at **David.Lippa@impresamodular.com**.