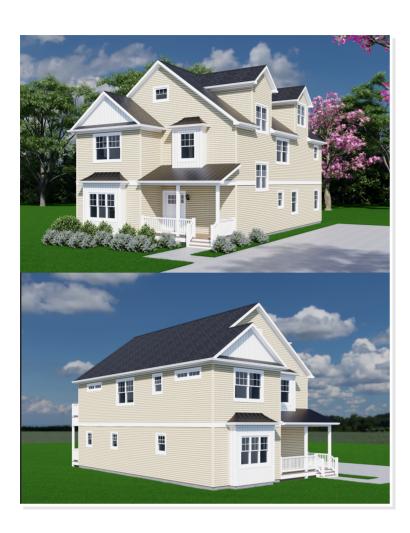

## **SPECIFICATIONS**

| SQ. FT.    | 2984 |
|------------|------|
| BEDROOMS:  | 4    |
| BATHROOMS: | 2    |
| LEVELS:    | 2    |

## **OPTIONAL FEATURES**

☑ Green Certification ☑ Energy Star

Up grades Included: Painted cabinets in kitchen and bathrooms, LVT throughout, carpet in bedrooms, Oak stairs with white risers, quartz countertop

Onsite by Others: porches and decks not included, appliances onsite by others, master bathroom ceramic floor onsite by others, ceramic tile master bath shower onsite by others (fiberock walls and Schluter floor system included)