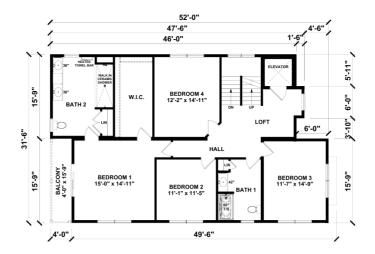

## **SPECIFICATIONS**

| SQ. FT.    | 2984 |
|------------|------|
| BEDROOMS:  | 4    |
| BATHROOMS: | 2    |
| LEVELS:    | 2    |