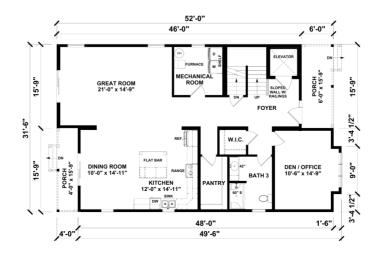

## **SPECIFICATIONS**

| SQ. FT.    | 2984 |
|------------|------|
| BEDROOMS:  | 4    |
| BATHROOMS: | 2    |
| LEVELS:    | 2    |

## **OPTIONAL FEATURES**

☑ Green Certification ☑ Energy Star

Up grades Included: Painted cabinets in kitchen and bathrooms, LVT throughout, carpet in bedrooms, Oak stairs with white risers, quartz countertop

Onsite by Others: porches and decks not included, appliances onsite by others, master bathroom ceramic floor onsite by others, ceramic tile master bath shower onsite by others (fiberock walls and Schluter floor system included)

## FIRST FLOOR









## Hi, I'm Justin Bryant, your personal Modular Home Consultant

I would be happy to help you with any questions you may have. You can contact me on my direct number at **(877) 410-6334** or email me at **justin.bryant@impresamodular.com**.