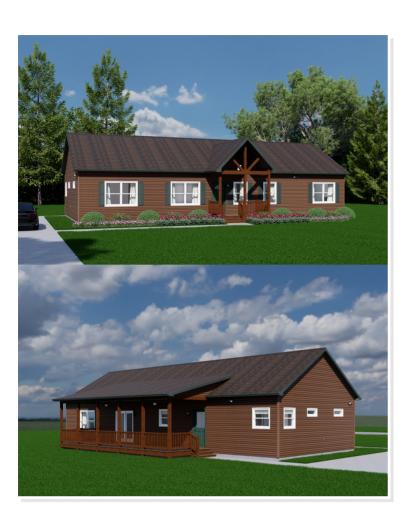

# **ZELLWOOD**. ICH-115

ChaletTraditional

### **SPECIFICATIONS**

| SQ. FT.    | 1760 |
|------------|------|
| BEDROOMS:  | 2    |
| BATHROOMS: | 2    |
| LEVELS:    | 1    |

#### **OPTIONAL FEATURES**

☑ Green Certification ☑ Energy Star

Included: 2 Porch roofs, Corian Group 3 Countertops, Farm Sink, Garbage Disposal, Rigid vinyl plank flooring throughout.

Onsite by Others: The following are not included: HVAC, water heater & siding