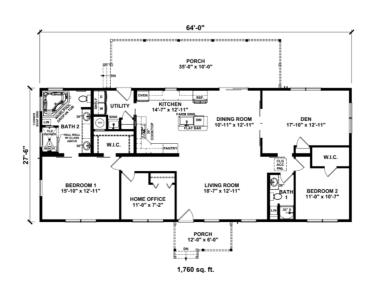

### **SPECIFICATIONS**

| SQ. FT.    | 1760 |
|------------|------|
| BEDROOMS:  | 2    |
| BATHROOMS: | 2    |
| LEVELS:    | 1    |

## FIRST FLOOR