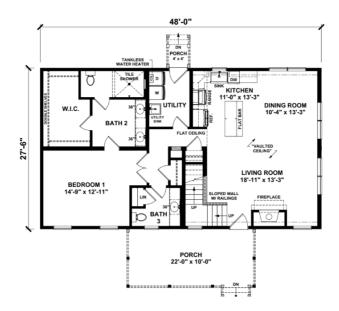

## **SPECIFICATIONS**

| SQ. FT.    | 2103 |
|------------|------|
| BEDROOMS:  | 3    |
| BATHROOMS: | 2.5  |
| LEVELS:    | 2    |