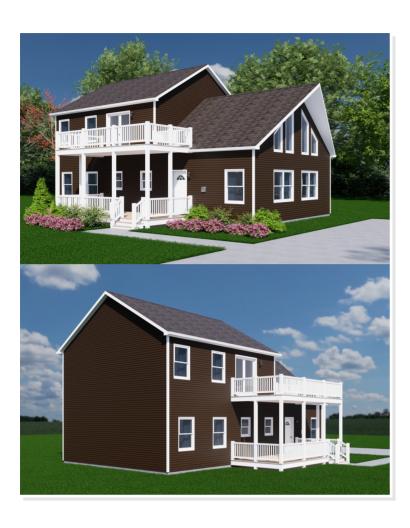

## **SPECIFICATIONS**

| SQ. FT.    | 2103 |
|------------|------|
| BEDROOMS:  | 3    |
| BATHROOMS: | 2.5  |
| LEVELS:    | 2    |

## **OPTIONAL FEATURES**

**☑** Green Certification **☑** Energy Star

Included: Vinyl Flooring throughout, Corian Countertops in kitchen and bathrooms.

Onsite by Others: Siding provided and installed on-site by others