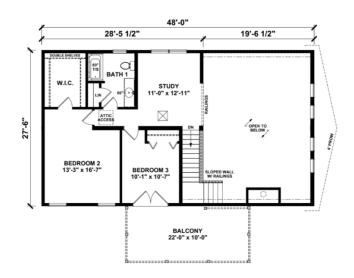

## **SPECIFICATIONS**

| SQ. FT.    | 2103 |
|------------|------|
| BEDROOMS:  | 3    |
| BATHROOMS: | 2.5  |
| LEVELS:    | 2    |

## **OPTIONAL FEATURES**

**☑** Green Certification **☑** Energy Star

Included: Vinyl Flooring throughout, Corian Countertops in kitchen and bathrooms.

Onsite by Others: Siding provided and installed on-site by others

## SECOND FLOOR





YOUR
NEW HOME
CONSULTANT



## Hi, I'm Chris Runyan, your personal Modular Home Consultant

I would be happy to help you with any questions you may have. You can contact me on my direct number at **(877) 419-9858** or email me at **chris.runyan@impresamodular.com**.