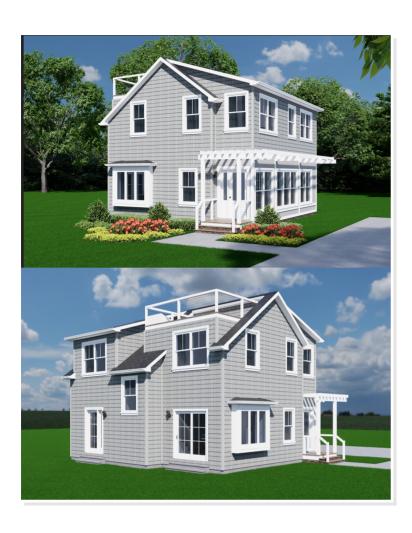

# HASTINGS. ICH-113

Traditional

### **SPECIFICATIONS**

| SQ. FT.    | 1681 |
|------------|------|
| BEDROOMS:  | 3    |
| BATHROOMS: | 2    |
| LEVELS:    | 2    |

#### **OPTIONAL FEATURES**

**☑** Green Certification **☑** Energy Star

Included: Oak cabinets, carpet grade stairs, laminate kitchen countertop, vinyl siding, asphalt shingles

Onsite by Others: Pricing includes standard clapboard siding not cedar shakes as shown on rendering, appliances not included, flooring onsite by others, porch and decks onsite by others