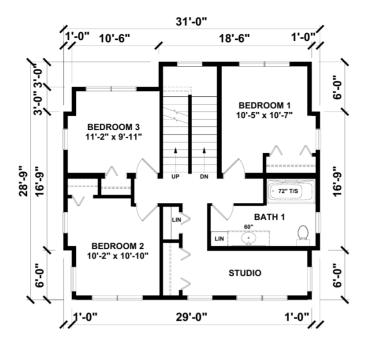

### **SPECIFICATIONS**

| SQ. FT.    | 1681 |
|------------|------|
| BEDROOMS:  | 3    |
| BATHROOMS: | 2    |
| LEVELS:    | 2    |