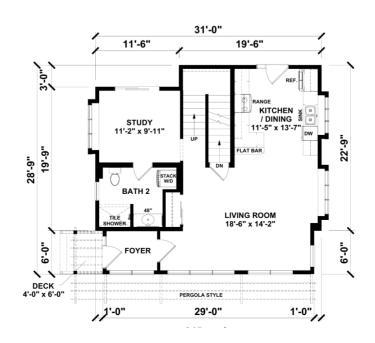

### **SPECIFICATIONS**

| SQ. FT.    | 1681 |
|------------|------|
| BEDROOMS:  | 3    |
| BATHROOMS: | 2    |
| LEVELS:    | 2    |

#### FIRST FLOOR

YOUR
NEW HOME
CONSULTANT