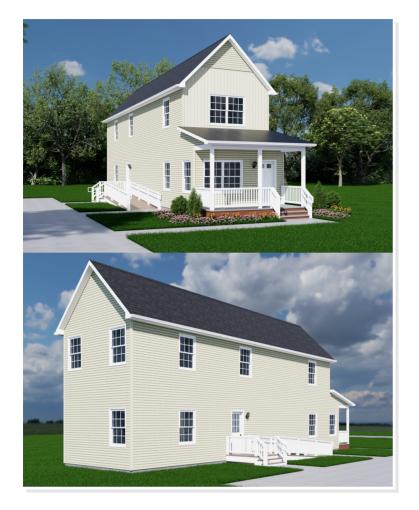

# **LEESBURG**. ICH-112 Narrow LotTraditional

## **SPECIFICATIONS**

| SQ. FT.    | 1780 |
|------------|------|
| BEDROOMS:  | 3    |
| BATHROOMS: | 3    |
| LEVELS:    | 2    |