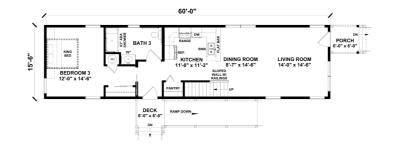

# **LEESBURG**. ICH-112 Narrow LotTraditional





## **SPECIFICATIONS**

| SQ. FT.    | 1780 |
|------------|------|
| BEDROOMS:  | 3    |
| BATHROOMS: | 3    |
| LEVELS:    | 2    |

### **OPTIONAL FEATURES**

☑ Green Certification ☑ Energy Star

Included: Painted cabinets in kitchen, bathrooms, and utility room, laminate kitchen countertop, kitchen backsplash included stainless farmhouse kitchen sink, wood laminate plank flooring throughout, stairs with carpeting

Onsite by Others: Appliances not included, deck and porch onsite by others

SECOND FLOOR



#### FIRST FLOOR



YOUR NEW HOME CONSULTANT



### Hi, I'm Justin Bryant, your personal Modular Home Consultant

I would be happy to help you with any questions you may have. You can contact me on my direct number at **(877) 410-6334** or email me at **justin.bryant@impresamodular.com**.