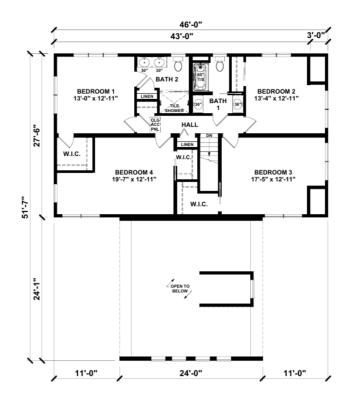

### **SPECIFICATIONS**

| SQ. FT.    | 1843 |
|------------|------|
| BEDROOMS:  | 5    |
| BATHROOMS: | 3    |
| LEVELS:    | 2    |