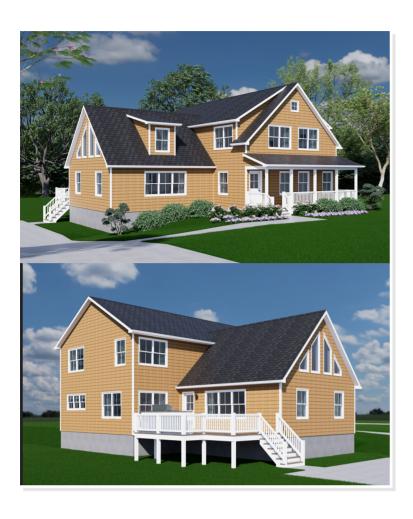

# FLORAL CITY. ICH-111

Traditional

### **SPECIFICATIONS**

| SQ. FT.    | 1843 |
|------------|------|
| BEDROOMS:  | 5    |
| BATHROOMS: | 3    |
| LEVELS:    | 2    |

#### **OPTIONAL FEATURES**

**☞** Green Certification **☞** Energy Star

Included: Hanstone Quartz kitchen countertop, painted cabinets, oak stairs, LVP flooring throughout, carpet in bedrooms and 2nd floor hall, ceramic tile shower in master bath

Onsite by Others: Porches and decks not included, appliances not included, cedar shakes siding not included - pricing includes standard clapboard siding.