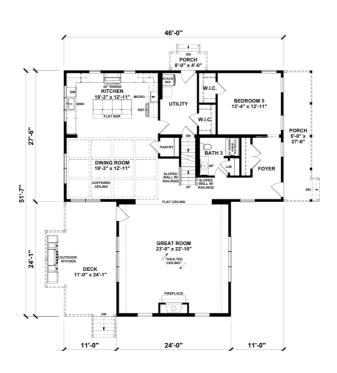

# FLORAL CITY. ICH-111

Traditional





### **SPECIFICATIONS**

| SQ. FT.    | 1843 |
|------------|------|
| BEDROOMS:  | 5    |
| BATHROOMS: | 3    |
| LEVELS:    | 2    |

#### **OPTIONAL FEATURES**

**☞** Green Certification **☞** Energy Star

Included: Hanstone Quartz kitchen countertop, painted cabinets, oak stairs, LVP flooring throughout, carpet in bedrooms and 2nd floor hall, ceramic tile shower in master bath

Onsite by Others: Porches and decks not included, appliances not included, cedar shakes siding not included - pricing includes standard clapboard siding.

## FIRST FLOOR





YOUR NEW HOME CONSULTANT



# Hi, I'm Justin Bryant, your personal Modular Home Consultant

I would be happy to help you with any questions you may have. You can contact me on my direct number at **(877) 410-6334** or email me at **justin.bryant@impresamodular.com**.