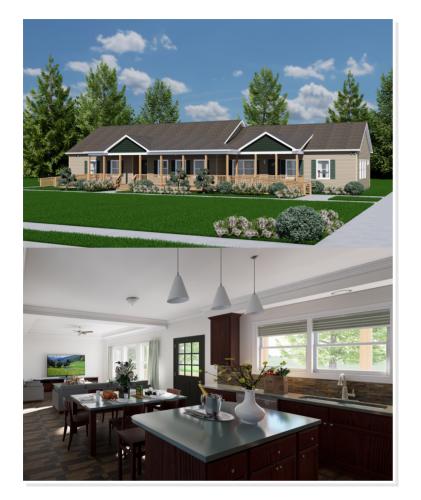

## WILLISTON. ICH-110 Traditional

## **SPECIFICATIONS**

| SQ. FT.    | 2471 |
|------------|------|
| BEDROOMS:  | 3    |
| BATHROOMS: | 4    |
| LEVELS:    | 1    |

## **OPTIONAL FEATURES**

☑ Green Certification ☑ Energy Star

Included: Tiled Showers in Bath #1 and Bath #3, 42" Wall Cabinets, MSI Prescott 9" x 60" Rigid Vinyl Plank Flooring throughout.

Onsite by others: Porch Floors and railings are on-site by others, Part of the tile work in Bath #1 is shipped loose for on-site install.