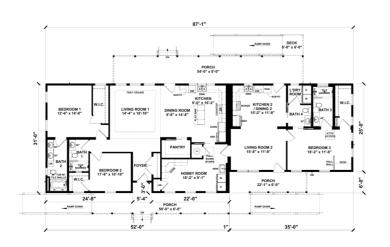

## **SPECIFICATIONS**

| SQ. FT.    | 2471 |
|------------|------|
| BEDROOMS:  | 3    |
| BATHROOMS: | 4    |
| LEVELS:    | 1    |

FIRST FLOOR