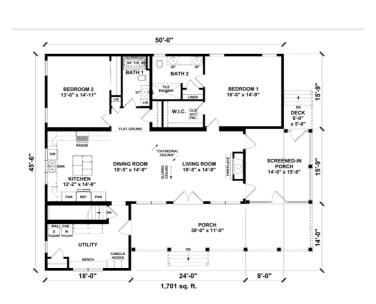

## **SPECIFICATIONS**

| SQ. FT.    | 1701 |
|------------|------|
| BEDROOMS:  | 2    |
| BATHROOMS: | 2    |
| LEVELS:    | 1    |

## FIRST FLOOR