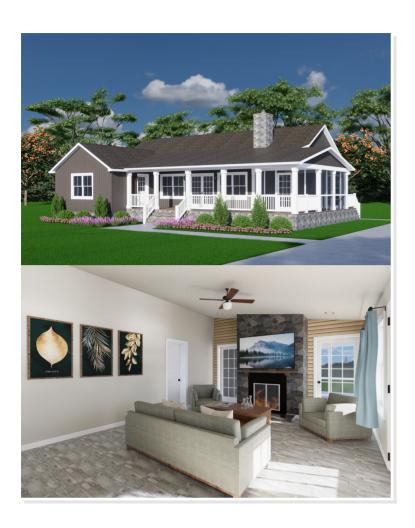

# LONGWOOD. ICH-109

Traditional

#### **OPTIONAL FEATURES**

☑ Green Certification ☑ Energy Star

Included: Painted kitchen and bathroom cabinets, porch roof overhangs included, asphalt roof shingles, painted cabinets for utility room, laminate utility room countertop.

On-site by others: Appliances not included, flooring onsite by others, ceramic shower onsite by others, porches and decks onsite by others, kitchen sink and countertop not included, board & batten siding onsite by others