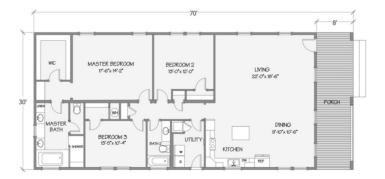

## **SPECIFICATIONS**

| SQ. FT.    | 2100 |
|------------|------|
| BEDROOMS:  | 3    |
| BATHROOMS: | 2    |
| LEVELS:    | 1    |

## FIRST FLOOR

YOUR New Home Consultant

Hi, I'm David Lippa, your personal Modular Home Consultant
I would be happy to help you with any questions you may have. You can contact me on my direct number at (877) 419-1478 or email me at
David.Lippa@impresamodular.com.