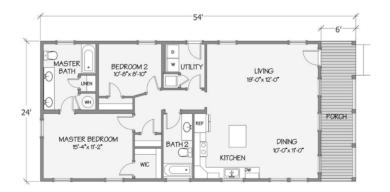

FEATURES**

☑ Green Certification ☑ Energy Star

The Tidewater I offers a compact and efficient design tailored for those seeking a simpler, yet comfortable living space. This charming residence features 2 bedrooms, 2 bathrooms, and 1296 square feet of efficiently used space, making it ideal for singles, couples, or small families. The layout maximizes the home's footprint, ensuring that each room serves multiple purposes without sacrificing comfort or style. Perfect for those looking to downsize or maintain a manageable living space, the Tidewater provides all the essentials of modern living in a cozy, easy-to-maintain package. Experience the joy of less-is-more with the Tidewater, where every square inch is thoughtfully designed to enhance your daily living experience.

## FIRST FLOOR







## Hi, I'm Justin Bryant, your personal Modular Home Consultant

I would be happy to help you with any questions you may have. You can contact me on my direct number at **(877) 410-6334** or email me at **justin.bryant@impresamodular.com**.