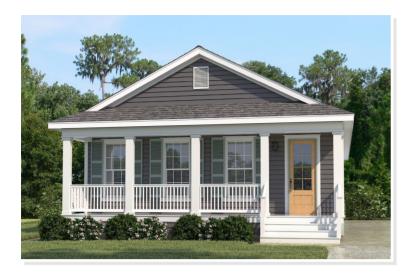

# **TIDEWATER I. FHC-003**

Cottage

#### **OPTIONAL FEATURES**

☑ Green Certification ☑ Energy Star

The Tidewater I offers a compact and efficient design tailored for those seeking a simpler, yet comfortable living space. This charming residence features 2 bedrooms, 2 bathrooms, and 1296 square feet of efficiently used space, making it ideal for singles, couples, or small families. The layout maximizes the home's footprint, ensuring that each room serves multiple purposes without sacrificing comfort or style. Perfect for those looking to downsize or maintain a manageable living space, the Tidewater provides all the essentials of modern living in a cozy, easy-to-maintain package. Experience the joy of less-is-more with the Tidewater, where every square inch is thoughtfully designed to enhance your daily living experience.