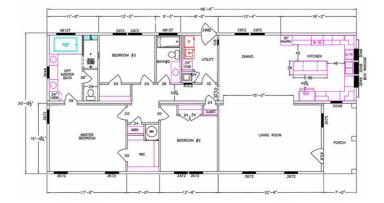

## **SPECIFICATIONS**

| SQ. FT.    | 1980 |
|------------|------|
| BEDROOMS:  | 3    |
| BATHROOMS: | 2    |
| LEVELS:    | 1    |

### **OPTIONAL FEATURES**

☑ Green Certification ☑ Energy Star

The Coach House showcases the very best - a beautiful, modern manufactured home built to offer more space, more functionality, and more value. This extra large, value oriented family home features a spacious living room open to a beautiful, modern, well-equipped kitchen with center island work station/snack bar, a large family room, and a gorgeous, double door entry study. The Coach House also offers a privately located master bedroom with a glamour bath boasting an elongated soaking tub, large separate walk-in shower, and "his" and "hers" sinks, as well as king size guest bedrooms and an abundance of closet and storage capacity throughout.