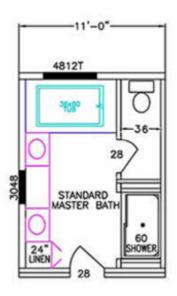

### **OPTIONAL FEATURES**

☑ Green Certification ☑ Energy Star

The Coach House showcases the very best - a beautiful, modern manufactured home built to offer more space, more functionality, and more value. This extra large, value oriented family home features a spacious living room open to a beautiful, modern, well-equipped kitchen with center island work station/snack bar, a large family room, and a gorgeous, double door entry study. The Coach House also offers a privately located master bedroom with a glamour bath boasting an elongated soaking tub, large separate walk-in shower, and "his" and "hers" sinks, as well as king size guest bedrooms and an abundance of closet and storage capacity throughout.