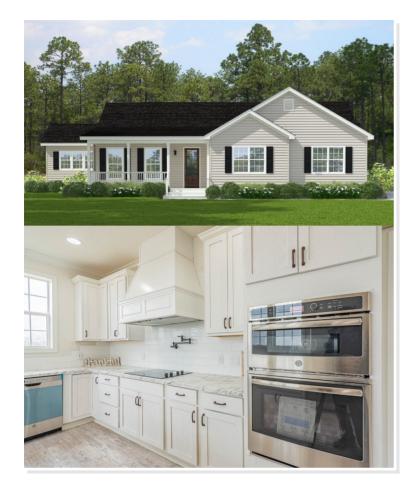

## **OPTIONAL FEATURES**

☑ Green Certification ☑ Energy Star

The Jasmine I, offers a luxurious and expansive living experience tailored for those who demand space and elegance. This prestigious home features 3 substantial bedrooms, 2 full bathrooms, and an impressive 2700 square feet of living space, designed for comfort and sophistication. The architecture skillfully balances grand, open living areas for socializing and entertainment with private, secluded spaces for relaxation and rest. Each room in the Jasmine I is meticulously designed to showcase quality and style, ensuring that every inch serves both functional and aesthetic purposes. Ideal for families or those who entertain frequently, this home not only meets but exceeds the expectations of a modern, luxurious residence. Step into the Jasmine I and embrace a lifestyle of refined elegance and unparalleled comfort.