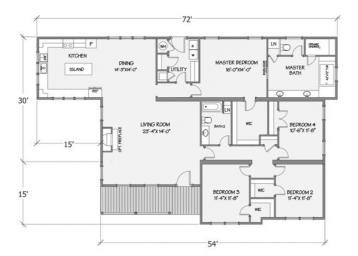

## **SPECIFICATIONS**

| SQ. FT.    | 2700 |
|------------|------|
| BEDROOMS:  | 3    |
| BATHROOMS: | 2    |
| LEVELS:    | 1    |

FIRST FLOOR

YOUR New Home Consultant