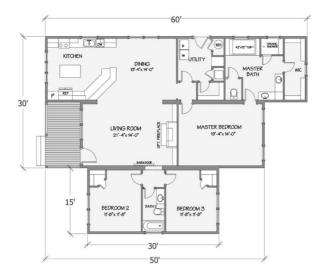

#### **SPECIFICATIONS**

| SQ. FT.    | 2136 |
|------------|------|
| BEDROOMS:  | 4    |
| BATHROOMS: | 2    |
| LEVELS:    | 1    |

### **OPTIONAL FEATURES**

**☞** Green Certification **☞** Energy Star

The Azalea I, encapsulates the perfect blend of modern sophistication and practical living. This graceful residence features 3 luxurious bedrooms, 2 full bathrooms, and a spacious 2136 square feet of elegantly designed living space. The thoughtful floor plan seamlessly integrates the communal areas with the private retreats, ensuring a harmonious balance for both entertainment and relaxation. Ideal for families or individuals seeking a refined lifestyle, the Azalea I offers an inviting atmosphere that caters to both dynamic social gatherings and peaceful personal moments. With its modern amenities and exquisite design, the Azalea I is more than just a home—it's a sanctuary that enhances every aspect of your daily living.

### FIRST FLOOR

YOUR
NEW HOME
CONSULTANT