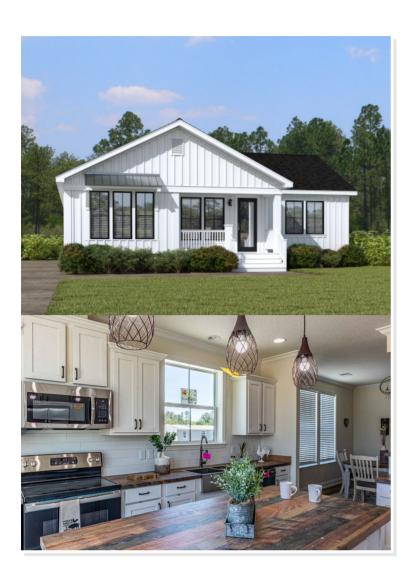

### **OPTIONAL FEATURES**

**☞** Green Certification **☞** Energy Star

The Azalea I, encapsulates the perfect blend of modern sophistication and practical living. This graceful residence features 3 luxurious bedrooms, 2 full bathrooms, and a spacious 2136 square feet of elegantly designed living space. The thoughtful floor plan seamlessly integrates the communal areas with the private retreats, ensuring a harmonious balance for both entertainment and relaxation. Ideal for families or individuals seeking a refined lifestyle, the Azalea I offers an inviting atmosphere that caters to both dynamic social gatherings and peaceful personal moments. With its modern amenities and exquisite design, the Azalea I is more than just a home—it's a sanctuary that enhances every aspect of your daily living.