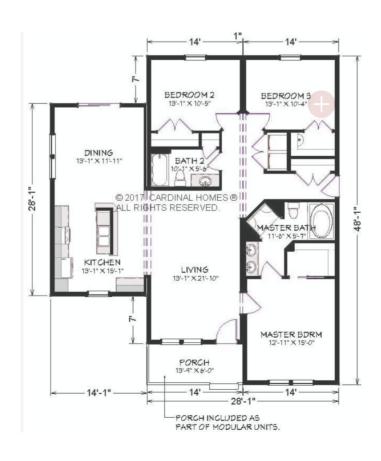

## **SPECIFICATIONS**

| SQ. FT.    | 1652 |
|------------|------|
| BEDROOMS:  | 3    |
| BATHROOMS: | 2    |
| LEVELS:    | 1    |

## **OPTIONAL FEATURES**

☑ Green Certification ☑ Energy Star

The Laurelwood II offers a versatile and spacious design ideal for those seeking a blend of modern living and traditional comfort. With 1,652 square feet of living space, this ranch-style home features three bedrooms and two bathrooms, providing ample room for families of all sizes.

The heart of the home is the open-concept main living area, where the kitchen, dining, and great room flow together effortlessly. The kitchen is equipped with a large island, perfect for preparing meals and casual dining, while the adjacent dining area can accommodate larger gatherings.

The master suite provides convenience and privacy, complete with a walk-in closet and an en-suite bathroom. The covered front porch adds curb appeal, welcoming guests and providing a cozy spot to relax. Overall, the Laurelwood II combines functionality, style, and comfort, making it an ideal family home.