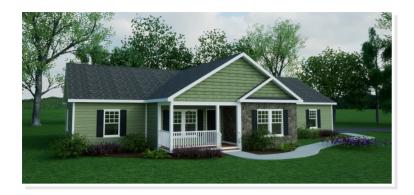

## **OPTIONAL FEATURES**

☑ Green Certification ☑ Energy Star

The Laurelwood II offers a versatile and spacious design ideal for those seeking a blend of modern living and traditional comfort. With 1,652 square feet of living space, this ranch-style home features three bedrooms and two bathrooms, providing ample room for families of all sizes.

The heart of the home is the open-concept main living area, where the kitchen, dining, and great room flow together effortlessly. The kitchen is equipped with a large island, perfect for preparing meals and casual dining, while the adjacent dining area can accommodate larger gatherings.

The master suite provides convenience and privacy, complete with a walk-in closet and an en-suite bathroom. The covered front porch adds curb appeal, welcoming guests and providing a cozy spot to relax. Overall, the Laurelwood II combines functionality, style, and comfort, making it an ideal family home.