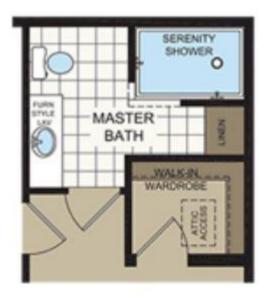

# GOSHEN. CBC-4201

Traditional





#### **SPECIFICATIONS**

| SQ. FT.    | 1120 |
|------------|------|
| BEDROOMS:  | 2    |
| BATHROOMS: | 2    |
| LEVELS:    | 1.0  |

### **OPTIONAL FEATURES**

☑ Green Certification ☑ Energy Star

The Goshen with its gable roof and covered porch (on site by others) is sure to give you the Welcome Home feeling. When you enter this home you will get the feeling that it is much larger than it is because of the open floor plan. The master bedroom and bath are set apart from the second bedroom for the owner's privacy. The kitchen has an optional island for prepping food or having dinner buffet style.

### FIRST FLOOR



### **OPTIONAL SERENITY SHOWER**





## Hi, I'm, your personal Modular Home Consultant

I would be happy to help you with any questions you may have. You can contact me on my direct number at or email me at .