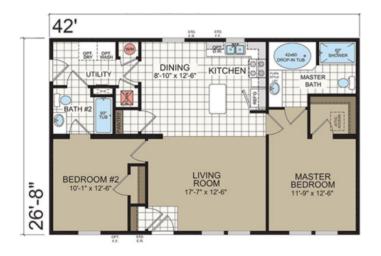

#### **SPECIFICATIONS**

| SQ. FT.    | 1120 |
|------------|------|
| BEDROOMS:  | 2    |
| BATHROOMS: | 2    |
| LEVELS:    | 1.0  |

### FIRST FLOOR