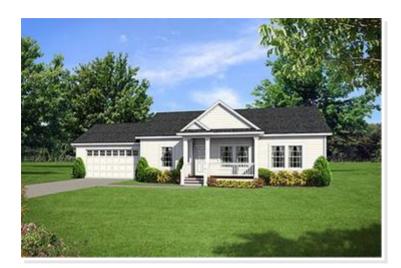

# GOSHEN. CBC-4201

Traditional

### **OPTIONAL FEATURES**

☑ Green Certification ☑ Energy Star

The Goshen with its gable roof and covered porch (on site by others) is sure to give you the Welcome Home feeling. When you enter this home you will get the feeling that it is much larger than it is because of the open floor plan. The master bedroom and bath are set apart from the second bedroom for the owner's privacy. The kitchen has an optional island for prepping food or having dinner buffet style.